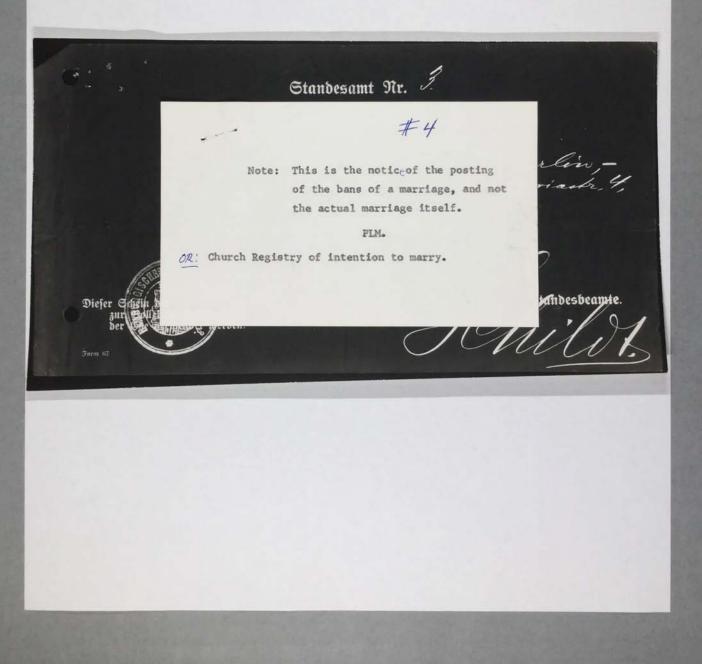

Standesamt Nr. 🧷 Die Bekanntmachung des Aufgebotes inh von in 2 Derlin wohnhaft Sewerbe Victorias in und on Joz wohnhaft bo U 1. ift heute angeordnet worden. Jer 1929 Samburg, den -1]. U Anmeldung, nicht irchlichen Einfegnung erden. Der Standesbeamte. Diefer Griffi