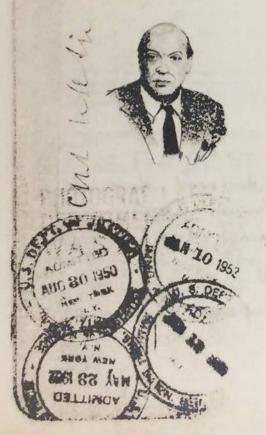

 Photocopy of U.S. Passport of Mr. Valentin - three pages, dated stamped August 30,, 1950, May 28, 1952? -.

total - 8 documents, 16 pages.

Master copy of memo with the documents.

c c Curt Valentin Arbhive, legal, Spec. Coll. corresp. Clive Phillpot.

Valentin, Cent

Photograph of beaver

all a state of the state

Ì

This parshad projects

This passport, unless limited to a second furned is walking for two years from its d in a issue and may be renew a then from fray mont of a fee of \$5 but the franks alor of a two alion shall not be more than a pour year from the original date of issue.

Proviption of boarer I the undersigned, Secondary of " ale Sught\_ 5 feet\_7\_ unches of the Visited States of America he by request all where it many courses in here 980割 Milemit sufety and fraily to pass, and in the BROW Syra of most to give all bracked aid and & router Statinguishing marks in features: tion to CURT VALENTIN a citizen of the Houst States. XXX The bourses is exemptanied by his XXX Wife -Har of birth CEPSIANY Misson children State of bank 027. 1 1992 ART MEALER XXXX 7 7 CUI This pary port is not marticle person to whom it has been BRAR THE MUSEUM Valentin Curt HOUSEEN ART