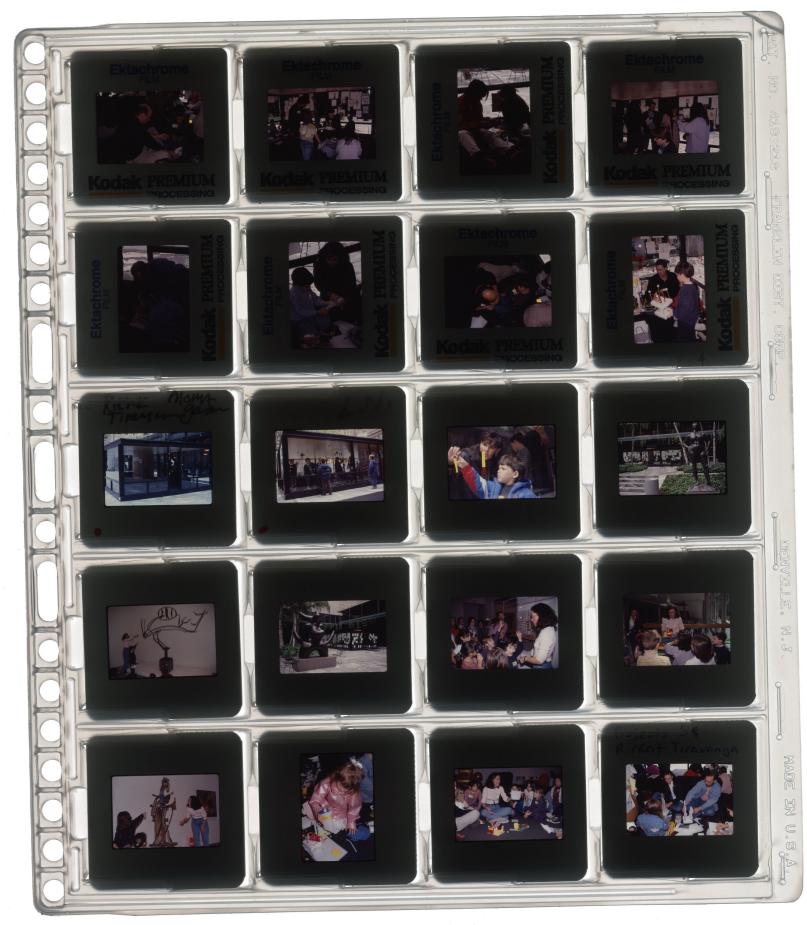

# RIRKRIT TIRANAVAJA ART WORKSHOPS

LECTURER

JOYCE RAIMONDO

PHOTOGRAPHER

MARIBEL BASTIAN

| The Museum of Modern Art Archives, NY | Collection:           | Series.Folder: |
|---------------------------------------|-----------------------|----------------|
|                                       | Museum-Related Photos | 470            |

#### DEPARTMENT OF EDUCATION

11 West 53 Street, New York, N.Y. 10019

May 8, 1997

Mr. Larry Neilson 100-25 205 Place Hollis, New York 11423

Dear Larry:

I am writing to clarify our agreement in regard to your photography services. As per our conversation, your fee for the photo shoot of Family Art Workshop from 10:00 am - 12:00 pm on May 17, 1997 is \$250, and up to \$75 for reimbursement of film and processing. The photo shoot will include color slides. Enter the Museum at and meet me in the Education Center at 18 West 54 Street. Please submit a detailed itemization of your expenses.

Send slides to my attention by May 27, 1997. I need them for immediate press inquiries and *timely delivery is essential*. If your photographs are printed on a Museum publication, you will be given a photo credit. There will be no additional charge.