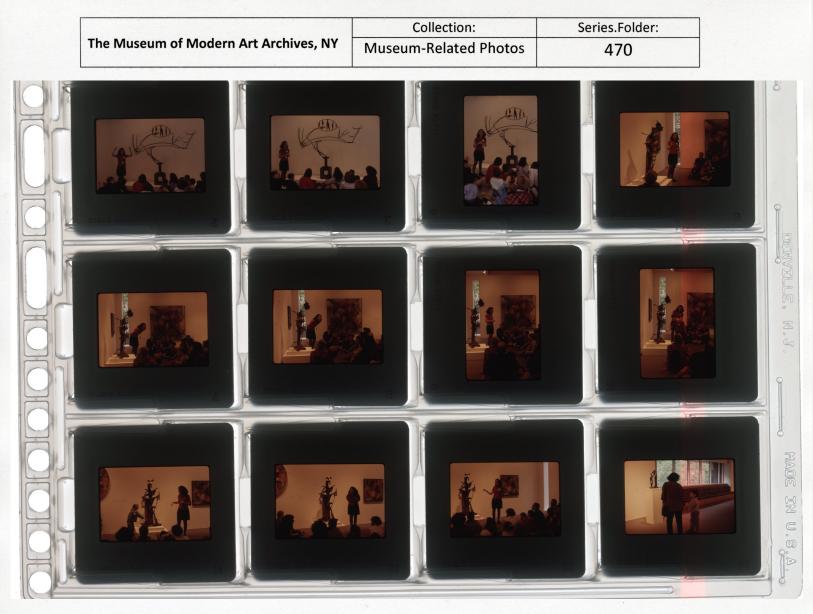

# RIRKRIT TIRANAVAJA ART WORKSHOPS

LECTURER

JOYCE RAIMONDO

PHOTOGRAPHER

MARIBEL BASTIAN

| The Museum of Modern Art Archives, NY | Collection:           | Series.Folder: |
|---------------------------------------|-----------------------|----------------|
|                                       | Museum-Related Photos | 470            |