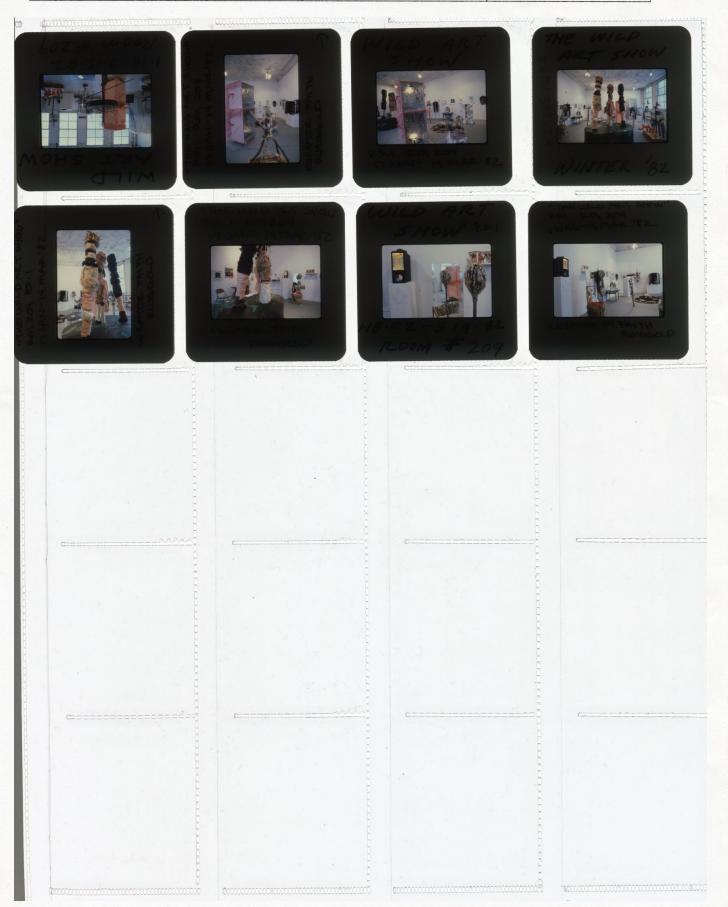

MOHS TAY MILD

WILD ART SHOW

P.S.1 RM 209 17 JAN- 14 MARI82

THE WILD ART SHOW WINTER 82

"THE WILD ART SHOW PS 1 RM 209 17 JAN-14 MAR 182 CURATOR FAITH

RINGGOLD

WILD ART 5 HOW 7.5.1 1.18.82-3.14.82 ROOM # 209 "THE WILD ART SHOW"
P.SI P.M 209
182

THE WILD ART SHOW

WINTER 82 1/17-3114 1982

F.S. SPECIAL PROJ. RUN 173ANJ-14 WARE 182 209 173ANJ-14 WARE 182 173AN

"THE WILD ART SHOW"
SPEC PREJ RM 209
P.S I 17 JAN-14 MAR 82

WRATOR FAITH RINGGOLD

WILD ART PS.I DM 209

Collection: Series.Folder: The Museum of Modern Art Archives, NY MoMA PS1 IL A. 347

"THE WILD ART SHOW" P-5-1 173AN-14MAR'82 SPEC PROS ROOM 209

CURATOR: FAITH RING. GOLD

WILD ART SHOW NOOM 209 1982

P.S.I 1/14-3/14 1982