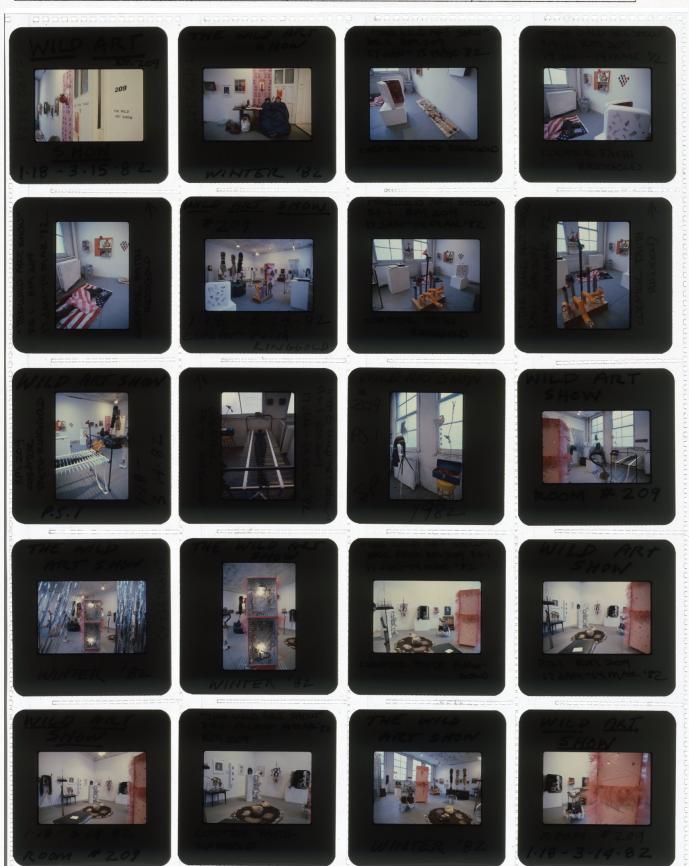

Collection: Series.Folder: The Museum of Modern Art Archives, NY MoMA PS1 TL A. 347

CURATOR FAITH RUGGEOUD

GOLD

WILD ART SHOW P. > 1 RM 2009 CURATOR FAITH RING-

THE WILD ART SHOW" WILD ART PS.1 17 DAN- 14 MAR'82 SHOW RIM 209

WILD ART SHOW ROOM # ZOG

17 JAN -14 MAR 182

1.18-3-14-82 ROOM # 209

| The Museum of Modern Art Archives, NY | Collection: | Series.Folder: |
|---------------------------------------|-------------|----------------|
|                                       | MoMA PS1    | TL A. 347      |

MOHS TAY MILD

WILD ART SHOW

P.S.1 RM 209 17 JAN- 14 MARI82

THE WILD ART SHOW WINTER 82

"THE WILD ART SHOW PS 1 RM 209 17 JAN-14 MAR 182 CURATOR FAITH

RINGGOLD

WILD ART 5 HOW 7.5.1 1.18.82-3.14.82 ROOM # 209 "THE WILD ART SHOW"
P.SI P.M 209
182

CURATED BY FAITH RINGGOLP

| The Museum of Modern Art Archives, NY | Collection: | Series.Folder: |
|---------------------------------------|-------------|----------------|
|                                       | MoMA PS1    | TL. A. 347     |