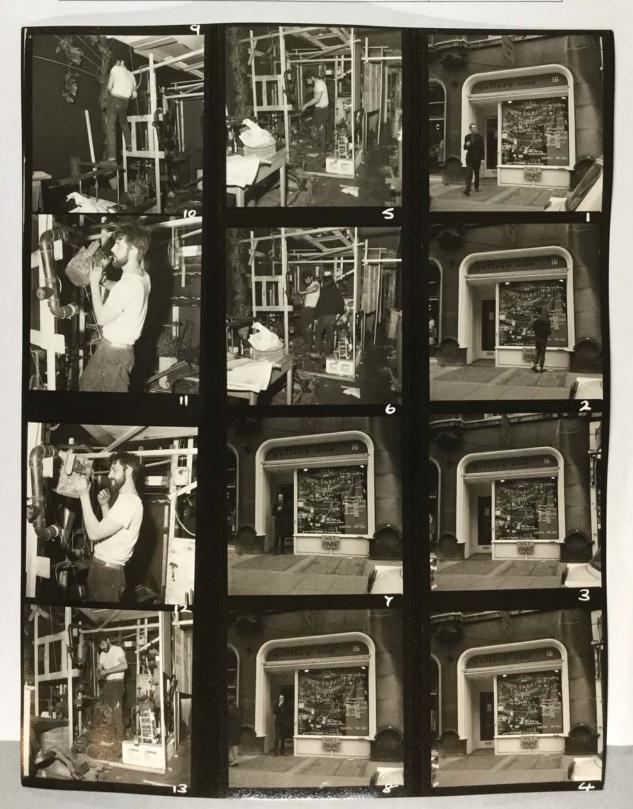

4

contacts of 14.17.1-13 made by Bruce Fleming

FOR STUDY PURPOSES ONLY. NOT FOR REPRODUCTION.

|                                       | Collection:               | Series.Folder: |
|---------------------------------------|---------------------------|----------------|
| The Museum of Modern Art Archives, NY | Silverman Fluxus Archives | VIII . A . 12  |