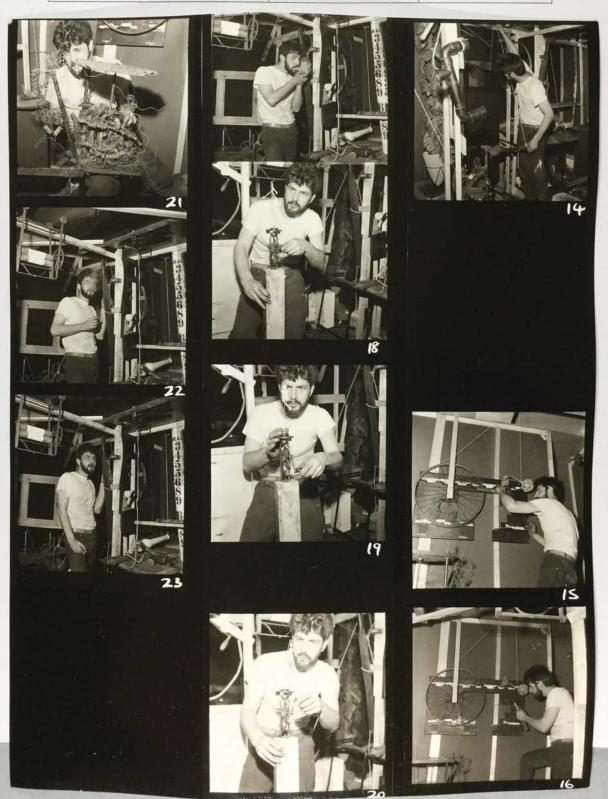

contacts of 91.17. 24-35 made by Bruse Ficarring

FOR STUDY PURPOSES ONLY. NOT FOR REPRODUCTION.

|                                       | Collection:               | Series.Folder: |
|---------------------------------------|---------------------------|----------------|
| The Museum of Modern Art Archives, NY | Silverman Fluxus Archives | VIII . A . 12  |

emilets of 9417.36-45 mail by Braw Fleming

|                                       | Collection:               | Series.Folder: |
|---------------------------------------|---------------------------|----------------|
| The Museum of Modern Art Archives, NY | Silverman Fluxus Archives | VIII . A . 12  |