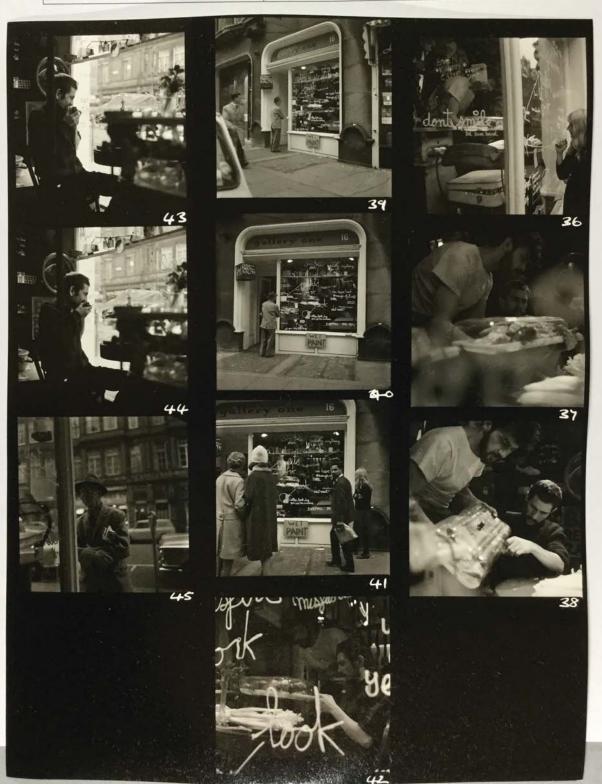

emilets of 9417.36-45 mail by Braw Fleming

|                                       | Collection:               | Series.Folder: |
|---------------------------------------|---------------------------|----------------|
| The Museum of Modern Art Archives, NY | Silverman Fluxus Archives | VIII . A . 12  |