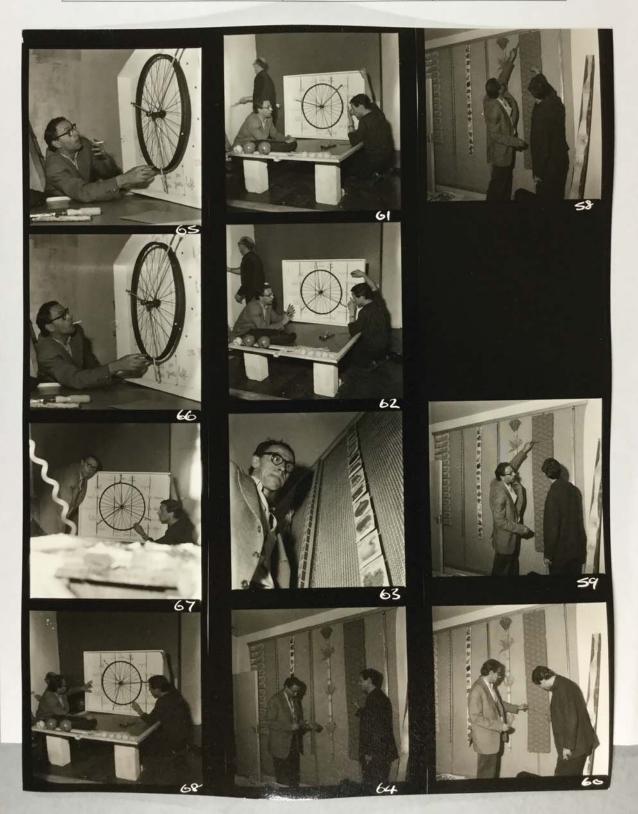

n:               | Series.Folder: |
|---------------------------------------|---------------------------|----------------|
| The Museum of Modern Art Archives, NY | Silverman Fluxus Archives | VIII . A . 12  |



|                                       | Collection:               | Series.Folder: |
|---------------------------------------|---------------------------|----------------|
| The Museum of Modern Art Archives, NY | Silverman Fluxus Archives | VIII . A . 12  |

48 - MA 2427

E

contacts of 9417-16-57 made by Bruce Fleming

| The Museum of Modern Art Archives, NY | Collection:               | Series.Folder: |
|---------------------------------------|---------------------------|----------------|
|                                       | Silverman Fluxus Archives | VIII . A . 12  |



|                                       | Collection:               | Series.Folder: |
|---------------------------------------|---------------------------|----------------|
| The Museum of Modern Art Archives, NY | Silverman Fluxus Archives | VIII . A . 12  |



contects of 14.17.58-68 made by Eruce Flering