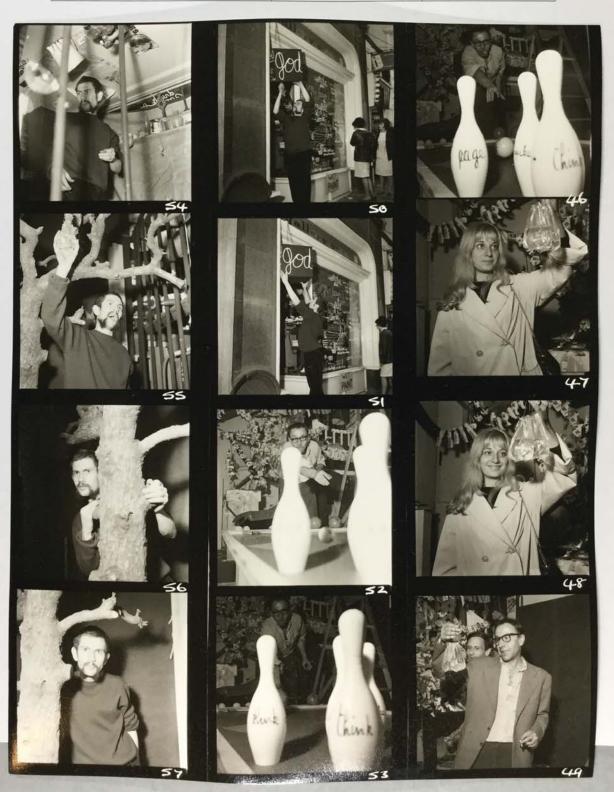

48 - MA 2427

E

contacts of 9417-16-57 made by Bruce Fleming

| The Museum of Modern Art Archives, NY | Collection:               | Series.Folder: |
|---------------------------------------|---------------------------|----------------|
|                                       | Silverman Fluxus Archives | VIII . A . 12  |