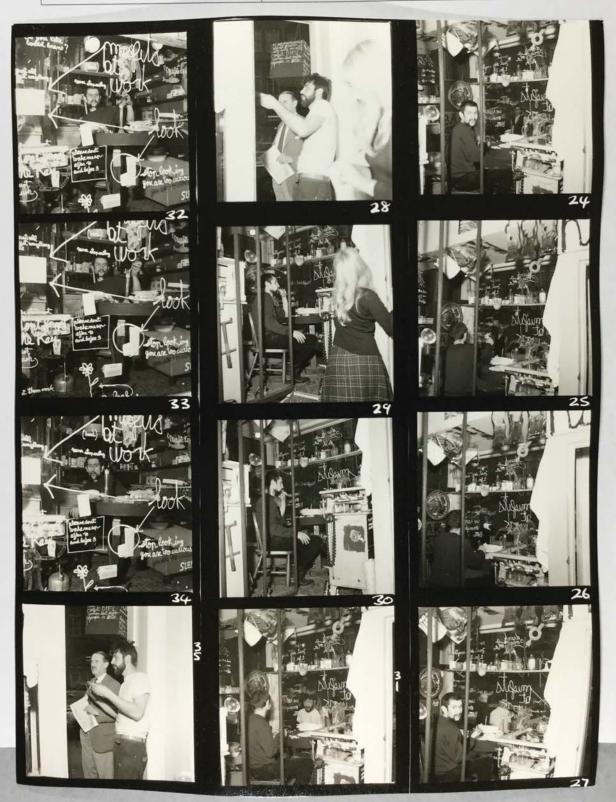

48 - MA 2427

E

contacts of 9417-16-57 made by Bruce Fleming

| The Museum of Modern Art Archives, NY | Collection:               | Series.Folder: |
|---------------------------------------|---------------------------|----------------|
|                                       | Silverman Fluxus Archives | VIII . A . 12  |