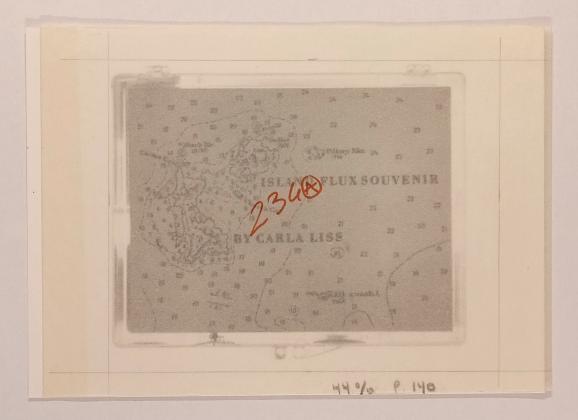

44 % P. 140

Conservation:

|                                       | Collection:               | Series.Folder: |
|---------------------------------------|---------------------------|----------------|
| The Museum of Modern Art Archives, NY | Silverman Fluxus Archives | 1.847          |