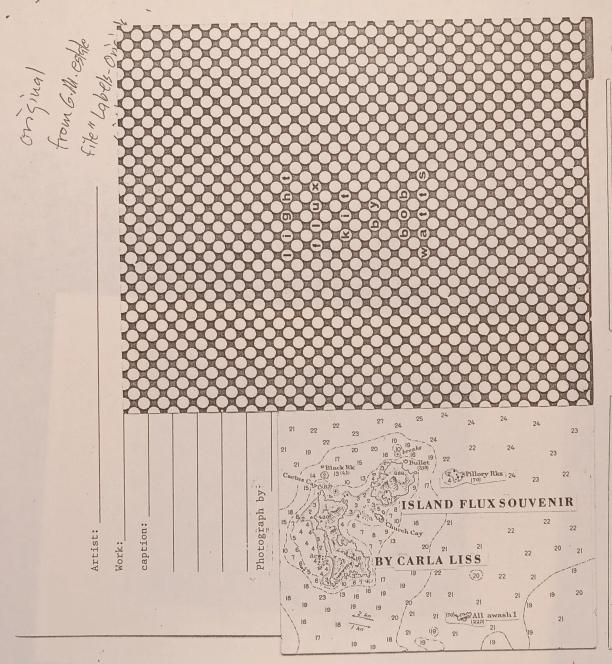

Artist:

Work:

caption:

Photograph by

Trom G.M. estate

fike "Labels-onignals

Souvenir

Shif"