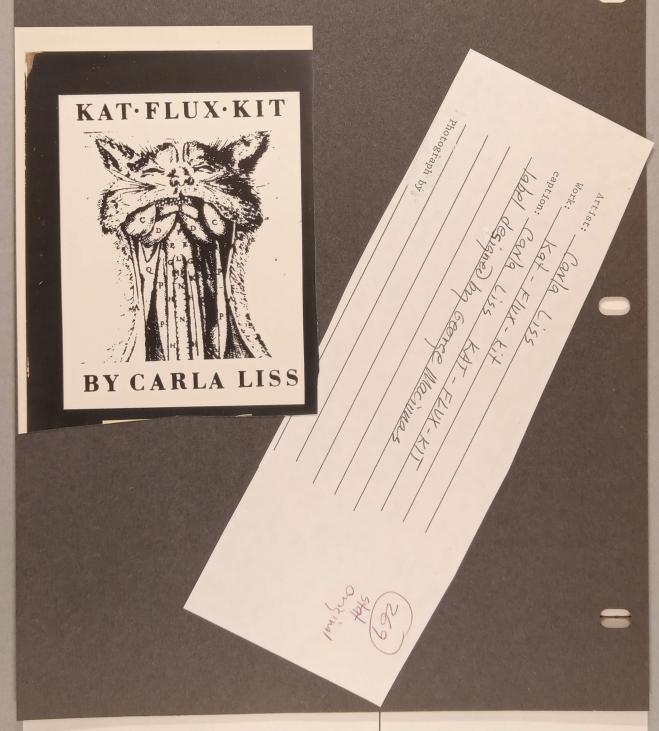

Artist:

Work:

caption:

Photograph by

Trom G.M. estate

fike "Labels-onignals

Souvenir

Shif"

## THE GILBERT AND LILA SILVERMAN FLUXUS COLLECTION

Silverman Nº:

Location:

Artist/Author: CARLA LISS

Title: TRAVEL FLUXKIT

Edition, Publisher or other:

Date of Work:

Provenance:

## THE GILBERT AND LILA SILVERMAN FLUXUS COLLECTION

Silverman Nº:

Location:

Artist/Author: CARLA LISS

Title: TRAVEL FLUXKIT

Edition, Publisher or other:

Provenance:

Date purchased: