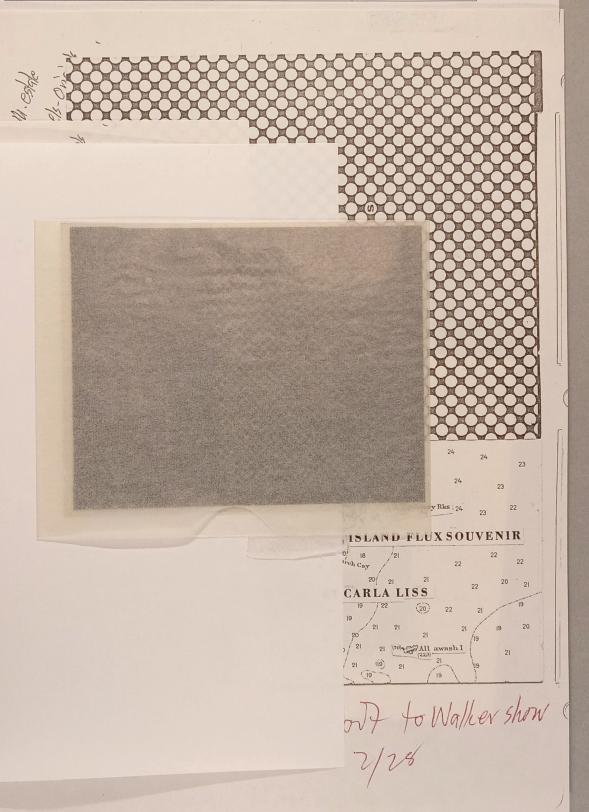

Artist:

Work:

caption:

Photograph by

Trom G.M. estate

fike "Labels-onignals

Souvenir

Shif"

original of to Walker show (

Conservation:

|                                       | Collection:               | Series.Folder: |
|---------------------------------------|---------------------------|----------------|
| The Museum of Modern Art Archives, NY | Silverman Fluxus Archives | 1.847          |