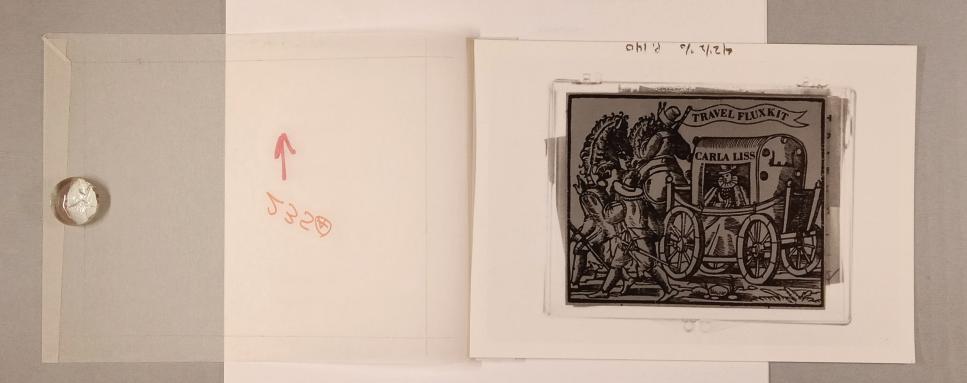

44 % P. 140

Conservation:

|                                       | Collection:               | Series.Folder: |
|---------------------------------------|---------------------------|----------------|
| The Museum of Modern Art Archives, NY | Silverman Fluxus Archives | 1.847          |

## THE GILBERT AND LILA SILVERMAN FLUXUS COLLECTION

Silverman Nº:

Location:

Artist/Author: CARLA LISS

Title: TRAVEL FLUXKIT

Edition, Publisher or other:

Date of Work:

Provenance:

## THE GILBERT AND LILA SILVERMAN FLUXUS COLLECTION

Silverman Nº:

Location:

Artist/Author: CARLA LISS
Title: TRAVEL FLUXKIT

Edition, Publisher or other:

Date of Work:

Provenance:

Date purchased:

## THE GILBERT AND LILA SILVERMAN FLUXUS COLLECTION

Silverman Nº:

Location:

Artist/Author: CARLA LISS

Title: TRAVEL FLUXKIT

Edition, Publisher or other:

Provenance:

Date purchased:

## THE GILBERT AND LILA SILVERMAN FLUXUS COLLECTION

Silverman Nº:

Location:

Artist/Author: CARLA LISS

Title: TRAVEL FLUXKIT

Edition, Publisher or other:

Da of Work:

Provenance: