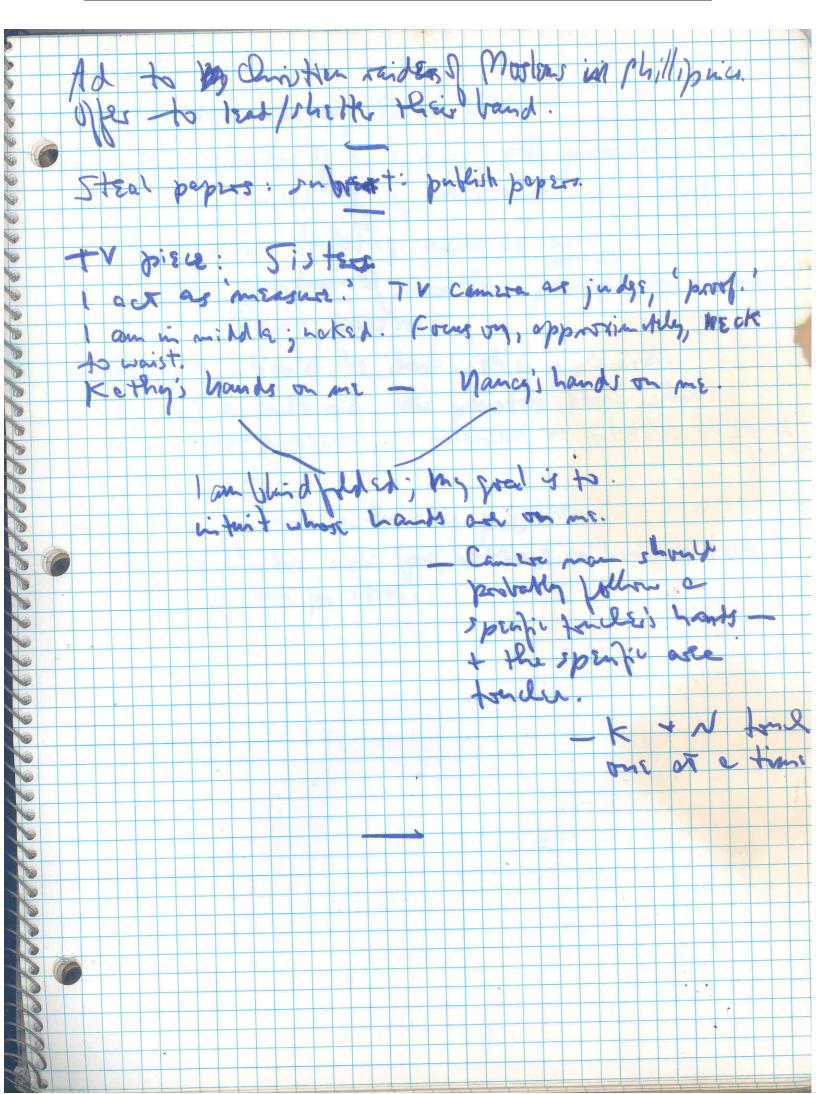

onci Notebooks | 5              |



| V                                     | Collection:            | Series.Folder: |
|---------------------------------------|------------------------|----------------|
| The Museum of Modern Art Archives, NY | Vito Acconci Notebooks | 5              |



| W                                     | Collection:            | Series.Folder: |
|---------------------------------------|------------------------|----------------|
| The Museum of Modern Art Archives, NY | Vito Acconci Notebooks | 5              |



| W                                     | Collection:            | Series.Folder: |
|---------------------------------------|------------------------|----------------|
| The Museum of Modern Art Archives, NY | Vito Acconci Notebooks | 5              |



| W                                     | Collection:            | Series.Folder: |
|---------------------------------------|------------------------|----------------|
| The Museum of Modern Art Archives, NY | Vito Acconci Notebooks | 5              |



|                                       | Collection:            | Series.Folder: |
|---------------------------------------|------------------------|----------------|
| The Museum of Modern Art Archives, NY | Vito Acconci Notebooks | 5              |



| W                                     | Collection:            | Series.Folder: |
|---------------------------------------|------------------------|----------------|
| The Museum of Modern Art Archives, NY | Vito Acconci Notebooks | 5              |



| V