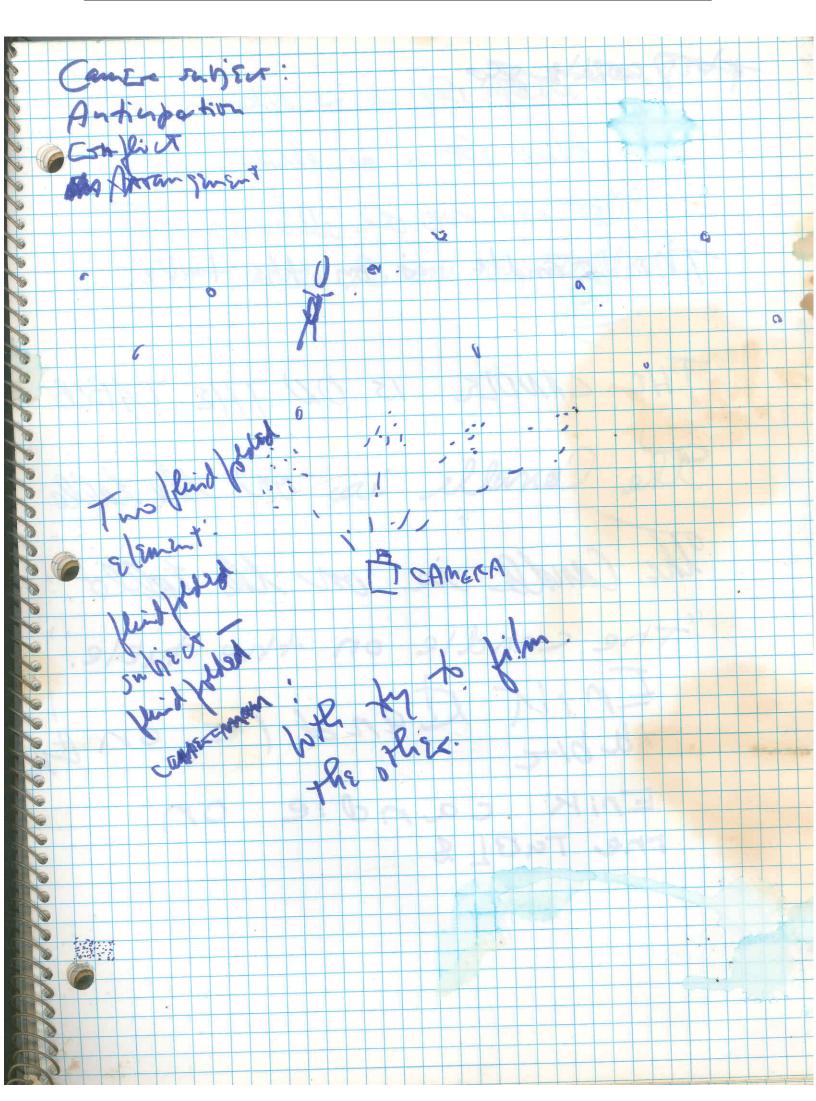

|                         |
| Darly    | in salike - hegy saps<br>nul salike must by with | afel in derbjuig solve  |
| Opi-     | nunt solin pust by with                          | M, MA JONE J'SWARL      |

| N-0-1000 (1-100-100-100-100-100-100-100-100-100-1 | Collection:            | Series.Folder: |
|---------------------------------------------------|------------------------|----------------|
| The Museum of Modern Art Archives, NY             | Vito Acconci Notebooks | 5              |



| V                                     | Collection:            | Series.Folder: |
|---------------------------------------|------------------------|----------------|
| The Museum of Modern Art Archives, NY | Vito Acconci Notebooks | 5              |



| V                                     | Collection:            | Series.Folder: |
|---------------------------------------|------------------------|----------------|
| The Museum of Modern Art Archives, NY | Vito Acconci Notebooks | 5              |



| W                                     | Collection:            | Series.Folder: |
|---------------------------------------|------------------------|----------------|
| The Museum of Modern Art Archives, NY | Vito Acconci Notebooks | 5              |



| W                                     | Collection:            | Series.Folder: |
|---------------------------------------|------------------------|----------------|
| The Museum of Modern Art Archives, NY | Vito Acconci Notebooks | 5              |



| W