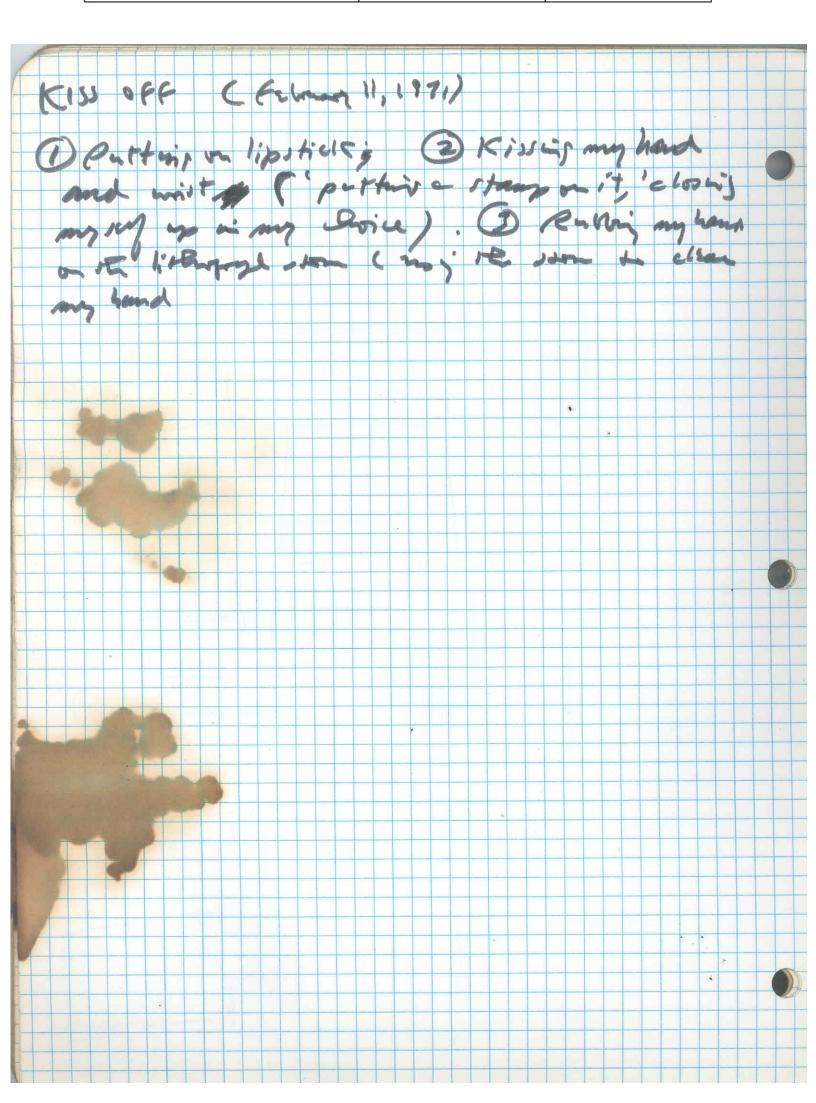

| Vito Acconci Notebooks | 5              |



| 10-12-10-00-01-00-00-00-00-00-00-00-00-00-00- | Collection:            | Series.Folder: |
|-----------------------------------------------|------------------------|----------------|
| The Museum of Modern Art Archives, NY         | Vito Acconci Notebooks | 5              |



| N=2 5000 pto 1000 500 A 1000 gen 200 100 g 1 000 m 100 m | Collection:            | Series.Folder: |
|----------------------------------------------------------------------------------------------------------------|------------------------|----------------|
| The Museum of Modern Art Archives, NY                                                                          | Vito Acconci Notebooks | 5              |



|                                       | Collection:            | Series.Folder: |
|---------------------------------------|------------------------|----------------|
| The Museum of Modern Art Archives, NY | Vito Acconci Notebooks | 5              |



| W-1 100000000000000000000000000000000000 | Collection:            | Series.Folder: |
|-----------------------------------