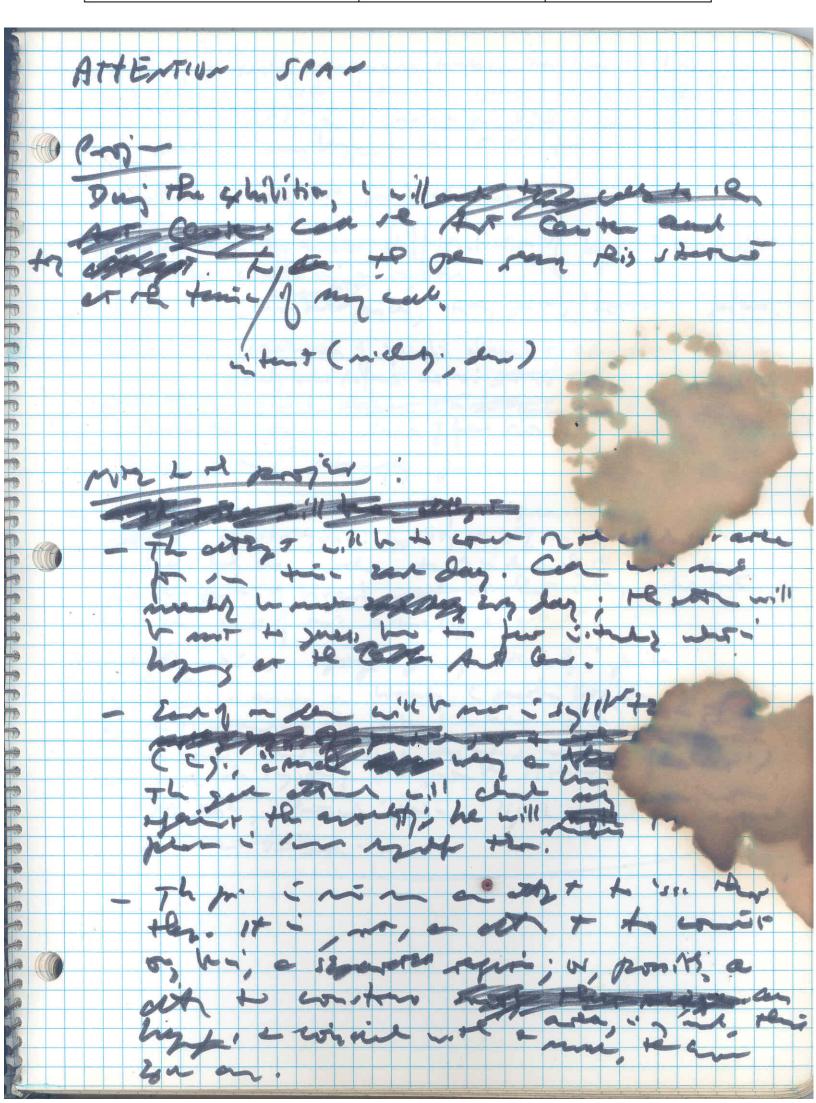

to Acconci Notebooks | 5              |



| W                                     | Collection:            | Series.Folder: |
|---------------------------------------|------------------------|----------------|
| The Museum of Modern Art Archives, NY | Vito Acconci Notebooks | 5              |



| 10-40 \$240.00 pt. 440.00 \$2. A 400.00 \$200.00 \$200.00 \$200.00 \$200.00 \$200.00 \$200.00 \$200.00 \$200.00 \$200.00 | Collection:            | Series.Folder: |
|--------------------------------------------------------------------------------------------------------------------------|------------------------|----------------|
| The Museum of Modern Art Archives, NY                                                                                    | Vito Acconci Notebooks | 5              |



| West to Address of the Control of th | Collection:            | Series.Folder: |
|------------------------------------------------------------------------------------------------------------------------------------------------------------------------------------------------------------------------------------------------------------------------------------------------------------------------------------------------------------------------------------------------------------------------------------------------------------------------------------------------------------------------------------------------------------------------------------------------------------------------------------------------------------------------------------------------------------------------------------------