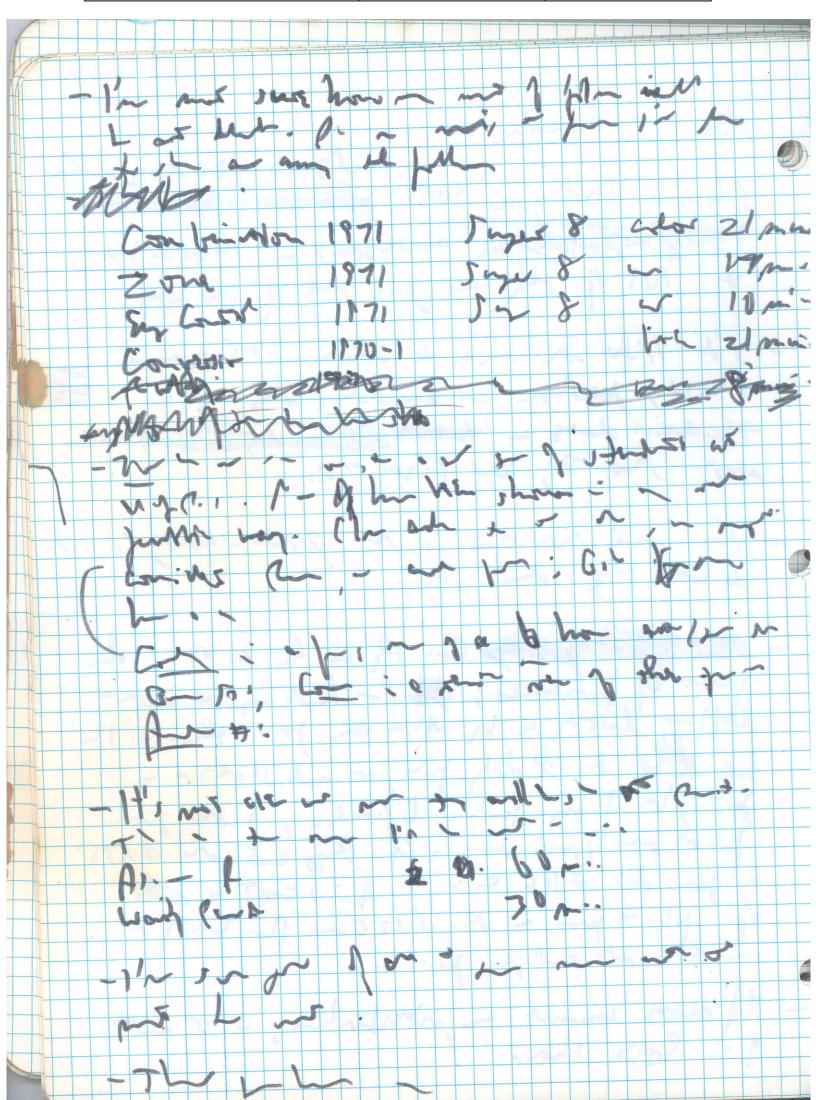

onci Notebooks | 5              |



|                                       | Collection:            | Series.Folder: |
|---------------------------------------|------------------------|----------------|
| The Museum of Modern Art Archives, NY | Vito Acconci Notebooks | 5              |



| W                                     | Collection:            | Series.Folder: |
|---------------------------------------|------------------------|----------------|
| The Museum of Modern Art Archives, NY | Vito Acconci Notebooks | 5              |



| V                                     | Collection:            | Series.Folder: |
|---------------------------------------|------------------------|----------------|
| The Museum of Modern Art Archives, NY | Vito Acconci Notebooks | 5              |



| W                                     | Collection:            | Series.Folder: |
|---------------------------------------|------------------------|----------------|
| The Museum of Modern Art Archives, NY | Vito Acconci Notebooks | 5              |



|                                       | Collection:            | Series.Folder: |
|---------------------------------------|------------------------|----------------|
| The Museum of Modern Art Archives, NY | Vito Acconci Notebooks | 5              |



| W                                     | Collection:            | Series.Folder: |
|---------------------------------------|------------------------|----------------|
| The Museum of Modern Art Archives, NY | Vito Acconci Notebooks | 5              |

|   |                  |     | 1 1