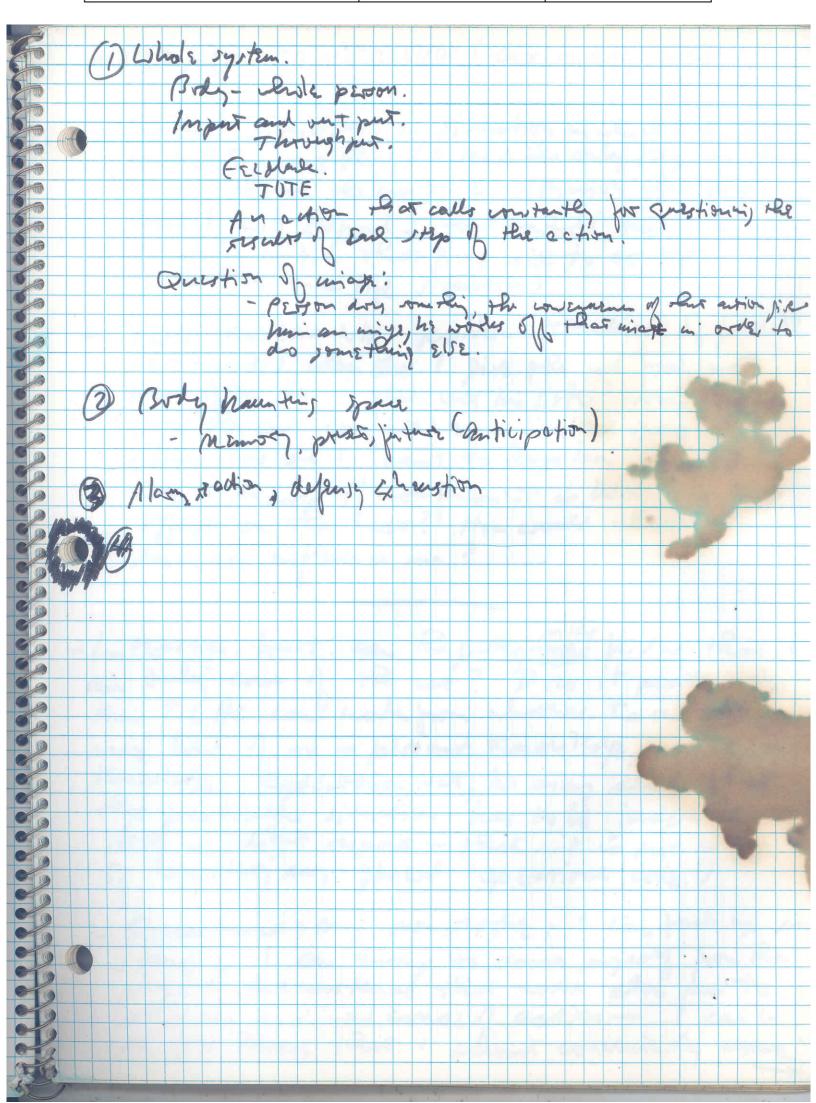

-------------|----------------|
| The Museum of Modern Art Archives, NY         | Vito Acconci Notebooks | 5              |



| N=2 5000 pto 1000 500 A 1000 gen 200 100 g 1 000 m 100 m | Collection:            | Series.Folder: |
|----------------------------------------------------------------------------------------------------------------|------------------------|----------------|
| The Museum of Modern Art Archives, NY                                                                          | Vito Acconci Notebooks | 5              |



|                                       | Collection:            | Series.Folder: |
|---------------------------------------|------------------------|----------------|
| The Museum of Modern Art Archives, NY | Vito Acconci Notebooks | 5              |



| W-1 100000000000000000000000000000000000 | Collection:            | Series.Folder: |
|------------------------------------------|------------------------|----------------|
| The Museum of Modern Art Archives, NY    | Vito Acconci Notebooks | 5              |



| N-2 1000 pp - 10 | Collection:            | Series.Folder: |
|--------------------------------------------------------------------------------------------------------------------------------------------------------------------------------------------------------------------------------------------------------------------------------------------------------------------------------------------------------------------------------------------------------------------------------------------------------------------------------------