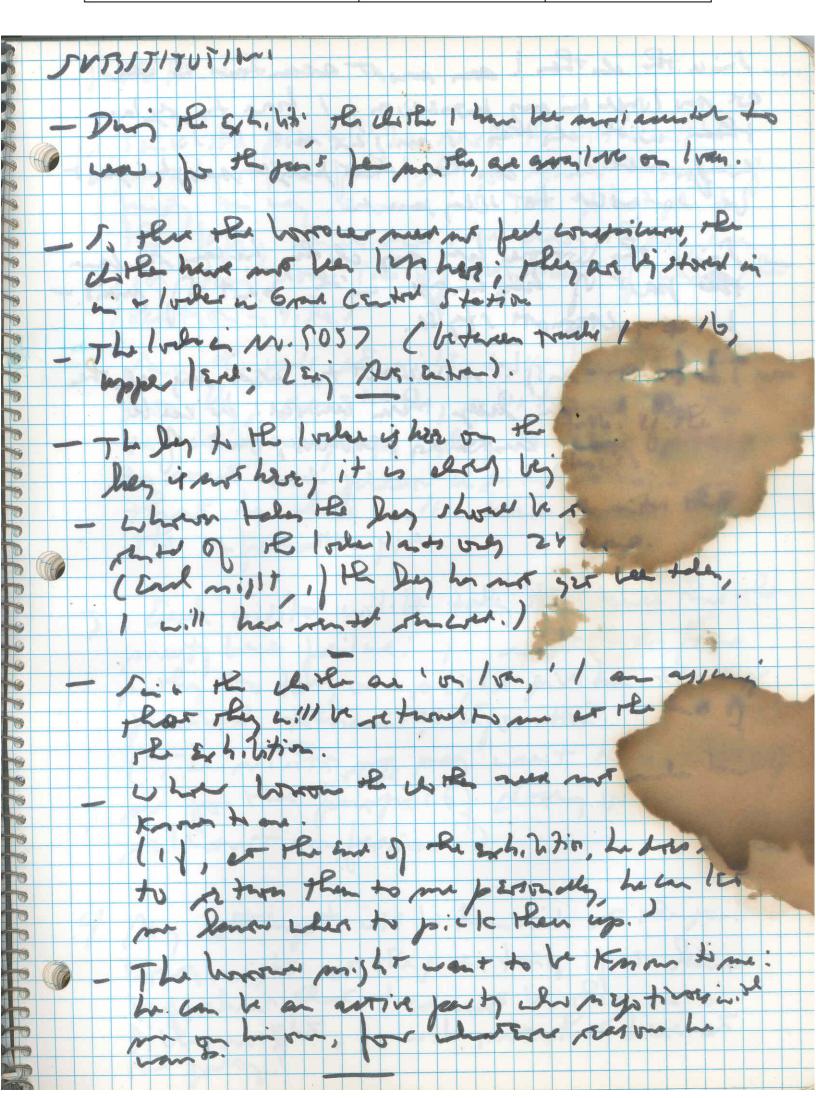

| Vito Acconci Notebooks | 5              |



| W                                     | Collection:            | Series.Folder: |
|---------------------------------------|------------------------|----------------|
| The Museum of Modern Art Archives, NY | Vito Acconci Notebooks | 5              |



| W-1 100000000000000000000000000000000000 | Collection:            | Series.Folder: |
|------------------------------------------|------------------------|----------------|
| The Museum of Modern Art Archives, NY    | Vito Acconci Notebooks | 5              |



| W-6-5-6-6-6-1-1-1-1-1-1-1-1-1-1-1-1-1-1-1 | Collection:            | Series.Folder: |
|-------------------------------------------|------------------------|----------------|
| The Museum of Modern Art Archives, NY     | Vito Acconci Notebooks | 5              |



| W                                     | Collection:            | Series.Folder: |
|---------------------------------------|------------------------|----------------|
| The Museum of Modern Art Archives, NY | Vito Acconci Notebooks | 5              |



|                                       | Collection:            | Series.Folder: |
|---------------------------------------|------------------------|----------------|
| The Museum of Modern Art Archives, NY | Vito Acconci Notebooks | 5              |



| W