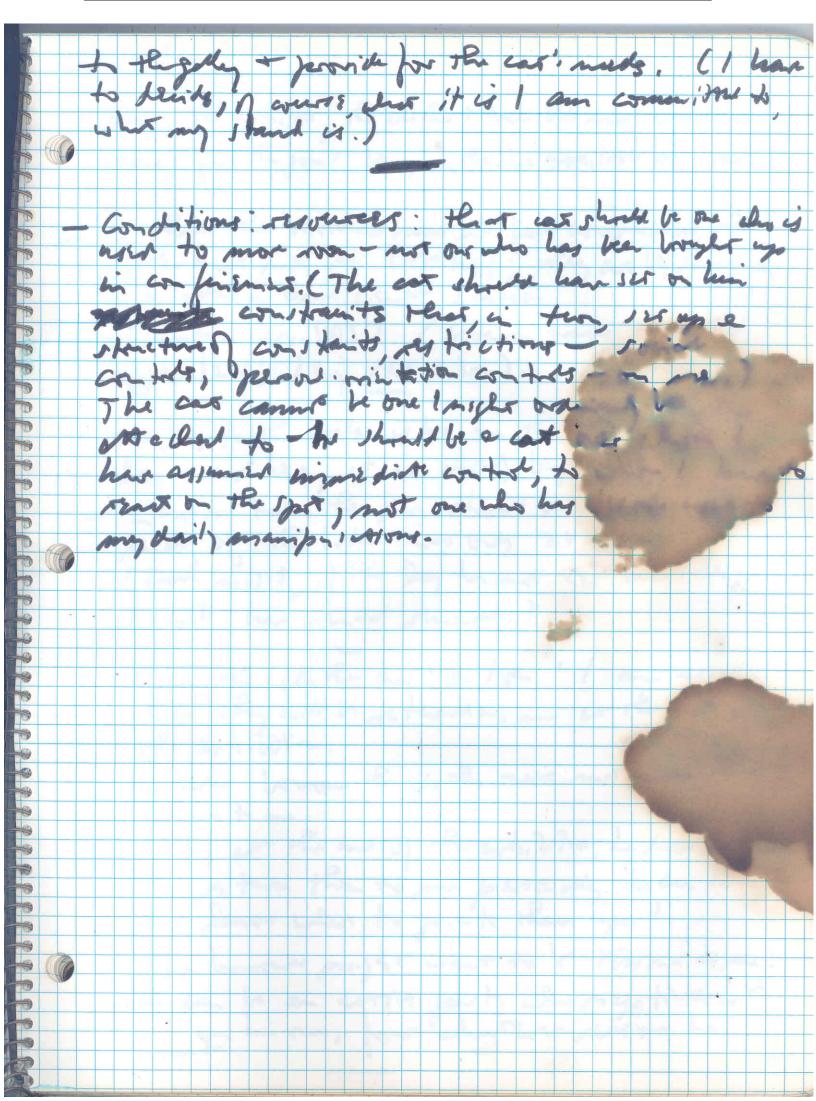

| Vito Acconci Notebooks | 5              |



| W                                     | Collection:            | Series.Folder: |
|---------------------------------------|------------------------|----------------|
| The Museum of Modern Art Archives, NY | Vito Acconci Notebooks | 5              |



| W-1 100000000000000000000000000000000000 | Collection:            | Series.Folder: |
|------------------------------------------|------------------------|----------------|
| The Museum of Modern Art Archives, NY    | Vito Acconci Notebooks | 5              |



| W-6-5-6-6-6-1-1-1-1-1-1-1-1-1-1-1-1-1-1-1 | Collection:            | Series.Folder: |
|-------------------------------------------|------------------------|----------------|
| The Museum of Modern Art Archives, NY     | Vito Acconci Notebooks | 5              |



| W                                     | Collection:            | Series.Folder: |
|---------------------------------------|------------------------|----------------|
| The Museum of Modern Art Archives, NY | Vito Acconci Notebooks | 5              |



|