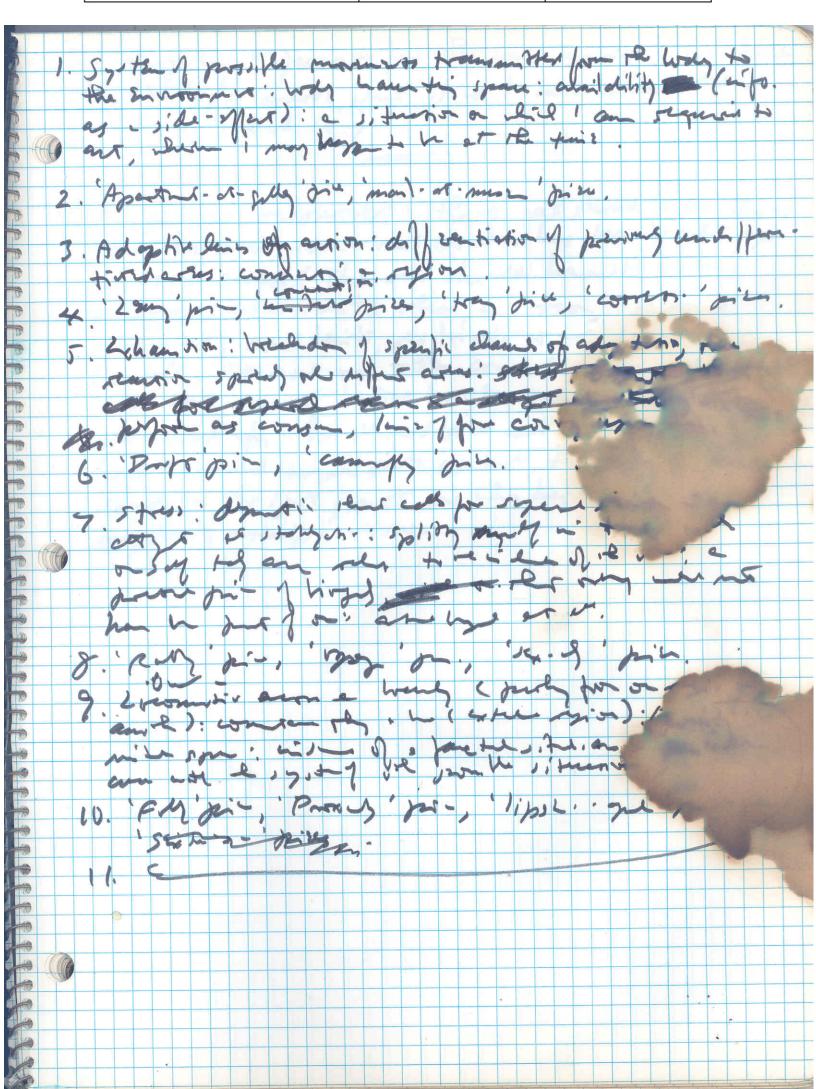

| Vito Acconci Notebooks | 5              |



| W                                     | Collection:            | Series.Folder: |
|---------------------------------------|------------------------|----------------|
| The Museum of Modern Art Archives, NY | Vito Acconci Notebooks | 5              |



| W-1 100000000000000000000000000000000000 | Collection:            | Series.Folder: |
|------------------------------------------|------------------------|----------------|
| The Museum of Modern Art Archives, NY    | Vito Acconci Notebooks | 5              |



| W-6-5-6-6-6-1-1-1-1-1-1-1-1-1-1-1-1-1-1-1 | Collection:            | Series.Folder: |
|-------------------------------------------|------------------------|----------------|
| The Museum of Modern Art Archives, NY     | Vito Acconci Notebooks | 5              |



| W