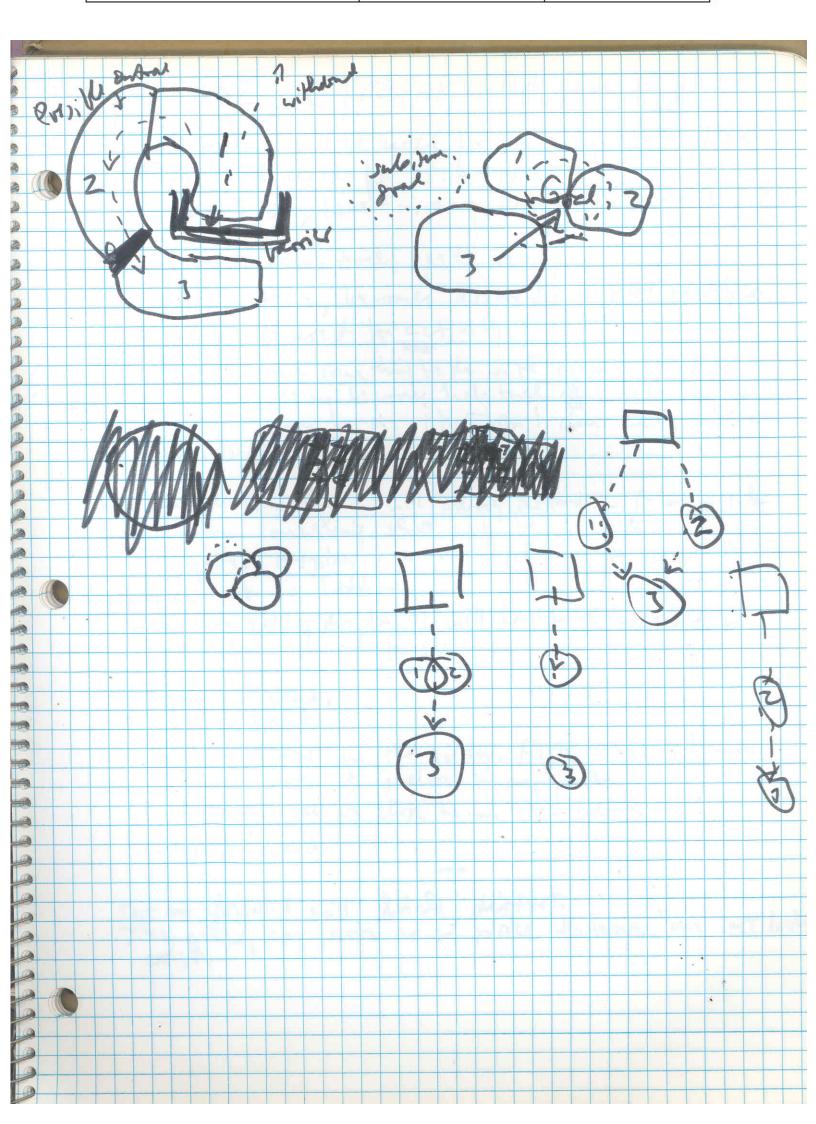

| 570   | PPL   | N6 7             | HE      | MU         | 5/0       | P       | LEC             | E                    |                   |
|-------|-------|------------------|---------|------------|-----------|---------|-----------------|----------------------|-------------------|
| 200   | ε C/2 | nglase           | a : 9   | zm.        |           |         |                 |                      |                   |
| -6    | 2000  | n A is           | in a    | in of      | tasnu     | if on   | the rec         | odle.                | 4                 |
| - (   | nd i  | 73 ha            | gym     | .,         | d so      | noit;   | A +             | es opp               | ste.              |
| The   | pisce | seguis           | who     | 73)<br>1 A |           |         |                 |                      |                   |
| As to |       | ng st            | 25+7,   | BA         | ms f      | Jm les  | F End           | 45 TR                | Ł                 |
| - )   | 26    | जीं दे<br>जीं दे |         |            | 11 4      |         | 120             | taili)               |                   |
| (     |       | ants for         |         |            |           |         |                 |                      | 4-                |
|       |       | Th               | E len   | ( P S)     | the.      | DitCE   | can R           | produt               | Emined<br>ated as |
|       |       |                  | 45 many | etion a    | of the co | the 24  | Timenuilly will | depend               | ech tring         |
|       |       | Ox.              | the )   | oisee c    | en sud    | song    | The             | ncesuls<br>piece can | in                |
|       | l. Th |                  | stronge |            |           |         | termen          | are of               | A 'S              |
| , A.  | IT    | sims<br>except   | the t   | Ris al     | de les    | et as   | - letch         | tr/esen              | æ                 |
|       |       | Com tus          |         | the pr     | codes     | him se  | W song          | Losann               |                   |
| 2     | - , ) | E pieu c         | Some    | control    | 1         | iens of | echut           | ), 0                 |                   |

|      | 7-5   | i j       | 1 1     |      |           | i <sub>y</sub> |         |      | 1    | -     |      |     |     | -   |       |    | l:         |     |        |     | 1         |             | 1   |     |      | -   |     |       |
|------|-------|-----------|---------|------|-----------|----------------|---------|------|------|-------|------|-----|-----|-----|-------|----|------------|-----|--------|-----|-----------|-------------|-----|-----|------|-----|-----|-------|
| 4 11 | Y TIN | 47        | 10      | N    |           | P              | E       |      | E    |       |      |     |     |     |       |    |            |     |        |     |           |             |     |     |      |     |     |       |
|      |       |           | m,      |      |           |                |         |      |      |       |      |     |     |     |       |    |            |     |        |     |           |             |     |     |      |     |     |       |
|      | t     |           | M       |      | th        | ger            | ٠.      | 3    | M    | ver   | n    | 2   | ,(  | - 9 |       | -1 | Eag        | 87  |        | 6   | 0         | 7           | 9   | 7   |      |     |     |       |
|      | W     | hh        | L 3     | R    | K         | 1              |         | 100  | V    | Ly    | 1    |     | نح  | -   |       |    |            | 1/  | Rn     | عر  | )         | 51          | +1  | fin | 3    |     |     |       |
|      |       | rin<br>11 | th.     | 2    | m         | 120            | Ų       |      |      | a     |      | 1   | 4   |     |       |    |            | 2   |        | -   |           |             |     |     |      |     |     |       |
| -    | A     | T         | is      | C    | W         | w              | ٨       | بلسه | 2    | 0     |      |     | n   | +   |       |    | _          | Sm  | 12     | 73  |           | 0           | no  | 1   | 51   | 42  |     |       |
|      |       | 1         | mar     | i'i' | de<br>۱۱. | 1              | A<br>Va | •    |      | .   ( |      | Der | vel | 1.0 | . 1   | 50 |            | 1   | 5 .,   |     | 1         | F.          |     | ,   |      | A   |     |       |
|      |       | 1         | æ       |      | 6         |                |         |      |      |       |      |     | SV. | 1   |       | 70 |            |     | المعمد |     | zi<br>Li  | is co       |     |     |      | 10  | ht  |       |
|      |       | 5         | P       |      | de        |                |         | 1    | 1    | ra    | ve   |     | A   | - 5 | in    | 5  | 1          | )   | n      | 3   |           | ٩           |     |     |      | )   |     | 7     |
|      | m'    | hil       | 2 1     |      |           | 9              |         |      |      |       |      |     | 6   |     |       |    |            |     |        |     | 771 ELECT |             |     |     | 12   | - 1 |     |       |
|      | W     | 12        | al<br>n | 1    | 7         | 200            | e J     | h    | 7, 1 | ms    | 31   | ٥   | 7   | 1   | in    | ue | The second | n)  | 1 a    | 100 | a         | 2<br>2<br>1 | CA  | em  | 0 2  | e.  | Krh | . 0   |
|      |       | N         | na      | Ru   | mg        |                | pa      | re   | 5    | EA    | €.   |     |     | ``` | 8     |    | ,          |     |        |     |           | ')          |     |     | 1    |     |     | -     |
|      | M     | 4         | -       | a    | σŻ        | r              | -       | j    |      | 2     | )    | w   | n i | 7   | W     | ٤  | -          | A   | _      | 7 4 | he        | 5           | 35  | 3   | fr   | 5   |     |       |
|      |       | (         | a       | no   | L         | 2              | 1)      | 20   | 2)   | on    | 8)   | رع  |     |     |       | ,  |            |     |        | .54 |           |             |     |     |      | ,   | 4   |       |
|      |       |           |         |      |           | A              |         | W    | ill  | 1     | o le | in  | 3   | Man | المان | 6  | pe         | *** | -4-    | 48  | h         | £           | 4   |     | -g-  | ψĊ  | س   | 5     |
| H.,  | 4     |           |         |      | 2         | T              | 3       | 13   | P    | -     | 7    | 7   | ,   | be  | h.    | no | L          | 1   | 2      |     |           |             |     |     |      |     | 1   | $\pm$ |
|      |       |           |         |      |           | IS             | 3       | to   | ES   | +     | 0    | 2   | 45  | ١ . | yp    | 4  | 0          | 1   | À .    |     |           |             |     |     |      |     |     |       |
|      | -     |           | 4       |      |           | F              | 1       | M    | ary  |       | רטי  | 2   | ho  | ۵   | 77    | pe | A.         | F ( |        | eer | د ه       | - 1         | ho. | 5 t | elj  | lia | fo  | <>>   |
|      |       |           |         |      |           |                | 125     | evi  | Acr  | 3     | M    | 01  | ٤   | 9   |       | L. | , v        | 9 1 | 519    | n   | 7         | P           | 7   | 38  | oq T | M   | LOV | ٤,    |
|      |       |           |         |      |           |                |         |      |      |       |      |     |     |     |       |    |            |     |        |     | E.        |             |     |     |      |     |     |       |
|      |       |           |         |      |           |                |         | ×    |      |       |      |     |     |     |       |    |            |     |        |     | 11        |             |     |     |      |     |     |       |
|      |       |           |         |      |           |                |         |      | Ė    |       |      |     |     |     |       |    |            |     |        |     |           |             |     |     |      |     |     |       |
|      |       |           |         |      |           |                |         |      |      |       |      |     |     | +   | 7     |    | +          |     |        |     |           |             |     |     |      | • 2 |     | 0     |
|      | -     |           |         |      |           |                |         |      |      |       |      |     |     | -   |       |    | +          |     |        |     |           |             |     |     |      |     |     |       |
|      |       |           |         |      |           |                |         |      |      |       |      | ,   |     |     |       |    |            |     |        |     |           |             |     |     |      |     |     |       |

| -       |    |   |   | -     | - | -   |    | -   | -   | -   | -  |      | -    | -  | 1  | -   | 1   | 1    |     |    |     |     |      |     |          |     |     |    |     |     |     |     |               | T     |    |     |     |     |     |    |    | 1   | T        |      |    |     |     |   |
|---------|----|---|---|-------|---|-----|----|-----|-----|-----|----|------|------|----|----|-----|-----|------|-----|----|-----|-----|------|-----|----------|-----|-----|----|-----|-----|-----|-----|---------------|-------|----|-----|-----|-----|-----|----|----|-----|----------|------|----|-----|-----|---|
|         | -  |   |   | Comp. |   |     | 2  | -   | 2   | -   | 1  | -    | >/-  | ب  |    |     |     | 1    |     | -  | >   |     | 71   | - , | 0        | 1   |     | >  |     | 1 7 | + ) | 0   | N             | ,     |    | 10  | >   | 13  | (   | 7  | -  |     |          |      |    |     |     |   |
| A       |    |   |   | >     | 1 |     | 0  | 1   |     | 1   | +  | 6    | 1    | _  |    |     |     |      |     |    | 1   | æ   | 1    | 1   | 1        | 9   | 19  |    | 1-3 | //  | -   | V)  |               | 1     |    | t   |     | ۷   |     | _  | _  | /   |          |      |    |     |     |   |
| 8       |    |   |   |       | U |     |    |     |     | •   |    |      | ^    |    |    |     |     |      |     | -1 | F   |     | e I- | 7   |          |     | ,   | 1  |     | 1   |     |     |               |       |    |     | 1   |     | - 1 |    | L  | 1   | 3        | 1    | ·l | .0  | 76. |   |
| 8       |    |   |   | 1     | - |     |    |     | 15  | in  | A  | 7    | R    | 6  | F  | H   | لسا | 1    | L   | Ц  | P   | 4   | L    | Z   | 2        | 0   |     | +  | 0   | -   | Ca  | 1   | _             | 9     | T  | X   | 7   | V   | 1   | 7  | H  | _   |          | 11   | N  | 2   |     |   |
| 23      | (4 |   | + | /     | 1 |     | 15 | h   | d   |     | ,  | 1.00 | 2    | 19 | L  | 1   | L   | 8    | ٤   | L  |     | K   | M    | _   | t        | 5   | · 7 | 1  | e   | >   | P   | 7/  | =(            | t     |    | )   |     |     |     |    |    |     |          |      |    |     |     |   |
|         | 10 |   |   |       | 1 |     | ,  |     |     | 1   |    |      |      |    | (  | /   |     | -    | 9   |    |     | 11  |      |     | -        |     | 0   | ,  | 0   | T   | )   | 15  | A             | T     | T  | ę   | 0   |     | P   | L  | V  | بر  |          | (    | -  | 7   | 4   |   |
| 0       |    |   |   | 1     | 0 | 18  | e  | - 1 | Ĵ   | V   | 77 | 1    | A    |    | i  | J   | 1)  | 0    | t   | a  | t   | U   | ,    | L   | 7        |     | •   |    | 5   | e   | 11  |     | 1             | )     | h  | 7   |     |     |     |    |    |     |          | 6    | V8 | 18  | ki  |   |
| 9       |    |   |   |       |   |     |    |     |     | 1   |    | L    |      |    |    |     | ,   | _    |     |    |     | -   |      |     |          |     |     | 1  |     |     |     |     |               | 2     | +  |     |     |     |     |    | H  | +   |          |      |    |     | -   |   |
| 2       |    |   | _ | 9     |   | 4   |    | +   | -   | Y   | 7' | 2    | X    |    | 9  | Cc  | 1   | n    | ĵ   | +  | en  | 1   | E    | 2   | +        | 9   | 8   | +  | 5   |     | 7   | 20  | 0             | رد    | ,  | +   |     |     |     |    | H  | +   | -        |      | 1  |     |     |   |
| 2       |    |   | + |       | _ | 1 1 |    |     |     | 1   | y  | t    |      | _  | 1  | 1   | 0   | 2    |     | 1  | -9  |     | 0    | 7/- | 51       | 1   |     | 29 | 17  | -60 | 98  | J   | الما          |       | 2  | 111 | L   | K   | n   | 3  |    | j v | h        | d    | ih | EA  | L   |   |
| 0       |    |   | 1 | -(    | _ | U   |    | 5   | V   | 13  |    | /    | u    | 10 | T  |     |     |      | 1   | 4  | J   |     |      |     |          | - 1 |     |    |     | 1   |     | _   | 4             | -     |    |     |     |     |     |    |    |     |          |      | 1  |     |     |   |
| 0       |    |   |   |       |   | 2   | 2  | vi  | y   | ٩   |    | +    | O    | 1  | 5  |     | h   | 5    | 2   | ø  | ~   | K   | P    | Τ,  | 9        | 0   | +   | 1~ | 1   | T   | 1   | 7   |               | -     | +  |     |     |     |     |    | L  | -   |          |      |    |     |     | H |
| 10      |    |   | _ | 7     | 1 | 15  |    | b   |     | 4 8 | _  |      | P.   |    |    | 2   | ور  |      | 2   |    |     | -   | 2    | in  | 0        | I   |     | ot |     |     |     | t   | 2             | +     | PC | 9   | 1.4 | 18  |     | 1  |    |     | 1        |      | K  |     |     | - |
| 9       |    |   | - | 1     | _ |     | +  |     | 3   |     |    |      |      |    | 4  | 12. |     | - 11 |     |    |     |     |      |     |          |     |     |    |     | -   | 7   | ندا | 2             |       |    |     |     |     | ,   | 1  | 1  |     | 1        |      | 7  | 16  | 1   |   |
| 9       |    |   |   |       |   | 7   | m  | -   | -   | ^ \ |    | 1    | h    | 1  | 1  | _   | દ્ય |      | 1   |    |     | - 1 |      | 50/ |          | 1   | 1   | 1  |     | 0   |     |     | 1             |       | X  | M   | t   | ~   | ìſ  |    | 0  | 1   |          | 7    |    | ,   | 1   | 9 |
| 6       |    |   |   |       | ١ | T   |    |     | -   | pr  | B  | Y    | ٩    |    | t' | U   | 9   | n    |     | 1  | >   | S   | 8    | ľ   | í        | T   | ),  |    | 1   | V   | N   | 4   | 1             |       | 0  | an  | 1   |     | Ct  | 25 | 7  | 1   | G        | 1    | 1  | Q   | _   |   |
| 10      |    |   |   |       | ١ | 15  | 2  | ìl  | n   | 0   | 11 | (    | 2    | C  | h  | Vi  | te  | 7    |     | in | n   | ta  |      | it  | -        |     |     |    | H   | 4   |     | -   |               | +     | +  | 71  |     |     |     | H  | ÷  | +   |          |      |    |     | H   |   |
| 9       |    |   |   |       |   |     | +  | +   | +   | 1   |    | t    | +    |    |    | F   | +   | H    | _   | 9  | +   |     |      | -   | +        | -   |     |    | t   | +   |     |     |               | t     | t  |     |     |     |     |    | t  | 1   |          |      |    | 0   |     |   |
| 6       |    |   |   |       | 1 | t   | (  | M   | m   |     | U  | Ü    | 5    | T  | m  | ĺ   | #   | n    | n   | P  | ţ   | H   | 1    | ٠.  | 11       |     | C   | a  | _   | <   | 5   | 0   | 2             | 2     | n  | bl  | ,   | ~   | 1   | -  | M  | n   | ,        | _    | 1  | X   | M   |   |
| 6       | 4. |   |   |       |   |     |    | 11  | 5   | Le  | el | / 20 |      | 9  | 71 | ~   | . 6 | +    | R   | In | 4   | )   | -    | re  | e        | Ā   |     |    | ì   |     | (   | V   | r             | 1     |    | . v | · ( | 1:  | ركو | ,  |    |     |          |      |    |     | -   |   |
| la      |    |   |   |       |   | T.  | 1  | 2   |     | 0   | 0  | 110  | 2    | A  |    |     |     |      |     |    | - 1 |     |      | V-9 | 2        | N.  | 1   |    | т   | 2   |     | C   | 2             | a     | 2  | u   |     | 1   |     | 79 | -  | ^   | <u>ر</u> | 1    | 13 | 4   | -   | + |
| -       |    |   |   | -     |   | 1   | 1  |     |     | 1   | و  | U    | . \  | 1  |    |     | J   | - // | A   |    | 4   | 1 . | 1    | 0   | 1        |     |     |    | H   |     |     |     | H             |       | +  |     |     | ,   |     |    | +  | 1   |          |      |    | H   |     |   |
|         | 1  |   |   |       |   | V   | V  | 1   | The |     |    | t    | i    | -  |    | -   | 1   |      | h   | A  | 10  | ,   | V    | ~   |          | -   |     |    | ī   |     | 4   |     | t             | ,     |    | ,   |     |     |     | T  |    |     |          |      |    |     |     |   |
|         |    |   |   |       |   | Λ   | M  | 14  | 5   |     | H  | Zi   |      | 9  | el | 18  | S   |      | A   | ن  | 1   | 1   | ou   | 11  |          | L   | (   | نہ |     |     |     | n   | r             | +     | 2  | 7   | ે   | h   | n   | Li | R  | 13  | y        | V    | h  | 7   | -   |   |
| 100     |    |   |   |       |   | 11  | 0  | V   | 1   | le  | ے  | ١    | 10   | Y  |    | 5   | 3   | 1    |     |    | 1   | _   | 1    | 0   |          | S   | L٩  |    | -   | +   | ,   |     | +             | -     |    |     |     |     |     | ┾  | +  |     | 7.5      | - 51 |    |     | +   | - |
| 10      |    |   |   |       | H |     | +  |     |     |     | H  | +    | D    |    |    | H   | +   |      |     | t  |     |     | H    |     | 2000     | -   |     |    | t   |     | TV  | H   | +             |       | 1  |     |     |     | H   | t  | 1  |     |          |      |    |     | t   | + |
| 13      |    |   |   |       | H | A   |    | 7   | 7   | (L) | m  | a    | 1    | _  | 1  | ch  | n   | 1    | 1   | t  | 1   |     |      | Ť   | Ť        | 1   |     |    | t   |     |     |     | t             |       |    |     |     |     | Ī   |    | Ī  |     |          |      |    |     |     |   |
| 1 38    |    | - | ž |       |   |     |    |     | L   | 2   |    | 0)   | Λ    | 1  | 0  |     | Ω   | ،    | İ   | I  |     |     |      |     |          |     |     |    |     |     |     |     | L             |       |    |     |     |     |     |    | 1  |     |          |      | *  | H   |     |   |
|         | )  |   |   |       | L | IT  | 1  | P   | 1   | +   |    | )    | , 1  | N  |    |     | 2   | -4   |     |    | ,   | 1   | -    | 0   | <b>)</b> | 2   |     | 1  | ک   | 4   | -   | 1   | $\mathcal{M}$ | 1     | 50 | ر د | ~   | AC  | .)  | -  | ~  | (   | 1        | Λ    | S  | رو، | +   |   |
| 13      | )  |   |   |       | H |     | +  | _   | - l | 1   |    |      | )    |    |    |     |     | 1    |     |    | 2   |     | ,    | ~   | ۸ ا      | ,   | ) 0 | 1  | 7   | 7   | 1   | J   | j,            | 1     |    | ,   | 0   |     | 1   | \  | +  |     | 7.21     | / 4- | 9  | -   |     | + |
|         | )  |   |   |       |   |     |    | 1   | W   | h.  | in |      | (    |    | W  | NO  | V   | 6    |     | 1  | +   |     | 4    |     | U        | V   | 16  |    | t   | 9   | 1   | m   | 1             |       | N  | 10  | M   | ۵ ر | Ī.  |    |    |     |          |      |    |     | 2)  |   |
| W 1 193 | )  |   |   |       |   |     |    | 1   | 14  | 5   | )  | (    | ~    | ζ. | 2  |     | Ce  | w    | 1   | V  | 9   |     | U    | 10  | 35       |     | 7   | 0  | n   | w   | )   | 5   | V             | ىلىرا | ^  | 0   | fl  | 9   | < , |    | 1  |     |          |      | -  | -   | +   | + |
| -       | )  |   |   |       |   |     |    | 1   | C   | 1.  | 1  | . \  | 70   |    | 1  | 1   | n   | 1    |     | -  |     |     |      | 1   | -        |     |     | +  | +   |     | 1   | +   | +             | -     |    |     |     | -   |     |    | +  |     |          |      |    | +   |     | + |
|         | )  |   |   |       |   | +   | +  | +   | 1   | 1   | W  | 1 (  | 1    | _  | V  | -   |     | 0.   | F   |    | -   |     | H    |     |          |     |     |    |     |     |     |     | è             | +     |    |     |     | 2.  |     |    | +  |     |          |      |    |     |     |   |
|         | 9  |   |   |       |   |     |    | 2   |     |     |    | 8    |      |    |    |     |     |      |     |    |     |     | 0    |     |          | 0   |     |    |     | b   | 4   | 3   | I             | -     | ,  |     |     |     |     |    |    |     |          |      |    |     |     |   |
|         | 9  |   |   |       |   | 0   | K  | 0   | A   |     | 1  | V    | 18   | V  | 8  | -   |     | L    | do. |    |     |     | X    | N   | 10       | X   | L   | 3  | 0   | ما  | 1   | +   | 34            | 2     | 0  |     | -   | 143 | -21 | +  | 88 |     | 1,00     |      |    | مل  | . 1 |   |
|         | •  |   |   |       | 4 | 1   | 1  | 2   | -   | 9   | لك | le   | 7    | 1  | C  | -   | An  | -    | 3   | 8  | 2   | 1   | -    | A   | 3        | -(  | 1   |    | )   | 9   | 0   | . C | 8             |       | +  | 0   | M   | RA  | 39  | 0  | 1  | V   | P        | +    | اد | 51  | -   | a |
|         | 0  |   |   |       |   |     | 4  | K   | ,   | 1   |    |      |      | -  |    |     |     |      |     | 1  |     |     | +    | +   | - 1      |     |     |    | 1   |     |     |     | +             |       |    |     |     |     |     |    | 1  |     |          |      |    |     |     |   |
|         | 9  |   |   |       | - |     |    |     |     |     |    |      | E    |    |    |     |     |      |     |    |     |     |      |     |          |     |     |    |     |     |     | İ   |               |       |    |     |     |     |     |    |    |     |          |      |    |     |     |   |
|         | 0  |   |   |       |   |     |    |     |     |     |    |      |      |    |    |     |     |      |     |    |     |     |      |     |          |     |     |    |     |     |     |     |               |       |    |     |     |     |     |    |    |     |          |      |    |     |     |   |
|         | 9  |   |   |       |   |     |    |     |     |     | -  |      |      |    | -  |     |     |      |     | -  |     |     |      | -   |          |     |     |    |     |     |     |     |               |       |    |     | -   |     | -   | +  | +  |     |          | -    | +  |     | +   |   |
|         | •  |   | - |       |   |     |    |     |     |     | +  |      | 1363 |    | -  | +   |     |      |     | +  |     |     |      | +   |          |     |     | +  |     |     |     |     |               |       |    |     |     |     |     |    |    |     | 9        |      |    |     |     |   |
|         |    |   |   |       |   |     |    |     |     |     |    |      |      |    |    |     |     |      |     |    |     |     |      | 1   |          |     |     |    |     |     |     |     |               |       |    |     |     |     |     |    |    |     |          | A    |    |     |     |   |
|         | 3  |   | T | T     |   |     |    |     |     | T   |    |      |      |    |    |     |     |      | T   |    |     |     |      |     |          |     |     |    |     |     | 71  |     |               |       |    |     |     |     |     |    |    |     | *        |      |    |     |     |   |