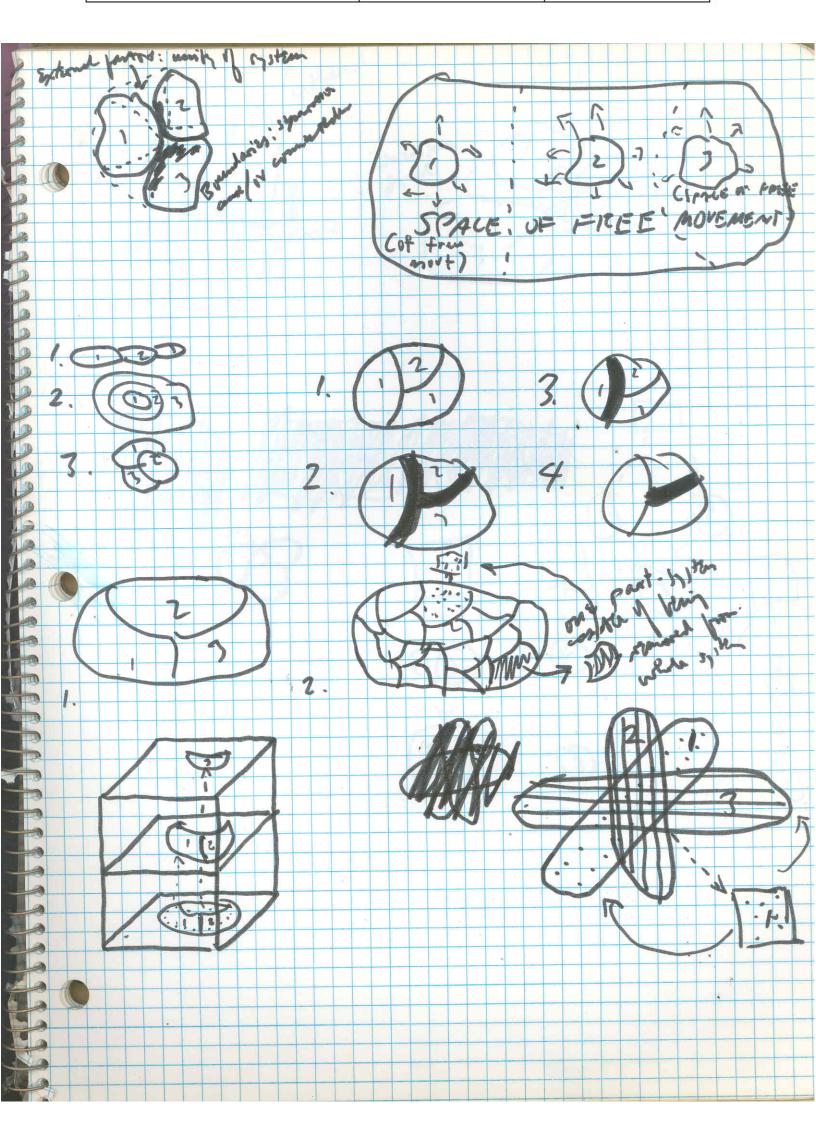

| 570   | PPL   | N6 7             | HE      | MU         | 5/0       | P       | LEC             | E                    |                   |
|-------|-------|------------------|---------|------------|-----------|---------|-----------------|----------------------|-------------------|
| 200   | ε C/2 | nglase           | a : 9   | zm.        |           |         |                 |                      |                   |
| -6    | 2000  | n A is           | in a    | in of      | tasnu     | if on   | the rec         | odle.                | 4                 |
| - (   | nd i  | 73 ha            | gym     | .,         | d so      | noit;   | A +             | es opp               | ste.              |
| The   | pisce | seguis           | who     | 73)<br>1 A |           |         |                 |                      |                   |
| As to |       | ng st            | 25+7,   | BA         | ms f      | Jm les  | F End           | 45 TR                | Ł                 |
| - )   | 26    | जीं दे<br>जीं दे |         |            | 11 4      |         | 120             | taili)               |                   |
| (     |       | ants for         |         |            |           |         |                 |                      | 4-                |
|       |       | Th               | E len   | ( P S)     | the.      | DitCE   | can R           | produt               | Emined<br>ated as |
|       |       |                  | 45 many | etion a    | of the co | the 24  | Timenuilly will | depend               | ech tring         |
|       |       | Ox.              | the )   | oisee c    | en sud    | song    | The             | ncesuls<br>piece can | in                |
|       | l. Th |                  | stronge |            |           |         | termen          | are of               | A 'S              |
| , A.  | IT    | sims<br>except   | the t   | Ris al     | de les    | et as   | - letch         | tr/esen              | æ                 |
|       |       | Com tus          |         | the pr     | codes     | him se  | W song          | Losann               |                   |
| 2     | - , ) | E pieu c         | Some    | control    | 1         | iens of | echut           | ), 0                 |                   |

|      | 7-5   | i j       | 1 1     |      |           | i <sub>y</sub> |         |      | 1    | -     |      |     |     | -   |       |    | l:         |     |        |     | 1         |             | 1   |     |      | -   |     |       |
|------|-------|-----------|---------|------|-----------|----------------|---------|------|------|-------|------|-----|-----|-----|-------|----|------------|-----|--------|-----|-----------|-------------|-----|-----|------|-----|-----|-------|
| 4 11 | Y TIN | 47        | 10      | N    |           | P              | E       |      | E    |       |      |     |     |     |       |    |            |     |        |     |           |             |     |     |      |     |     |       |
|      |       |           | m,      |      |           |                |         |      |      |       |      |     |     |     |       |    |            |     |        |     |           |             |     |     |      |     |     |       |
|      | t     |           | M       |      | th        | ger            | ٠.      | 3    | M    | ver   | n    | 2   | ,(  | - 9 |       | -1 | Eag        | 87  |        | 6   | 0         | 7           | 9   | 7   |      |     |     |       |
|      | W     | hh        | L 3     | R    | K         | 1              |         | 100  | V    | Ly    | 1    |     | نح  | -   |       |    |            | 1/  | Rn     | عر  | )         | 51          | +1  | fin | 3    |     |     |       |
|      |       | rin<br>11 | th.     | 2    | m         | 120            | Ų       |      |      | a     |      | 1   | 4   |     |       |    |            | 2   |        | -   |           |             |     |     |      |     |     |       |
| -    | A     | T         | is      | C    | W         | w              | ٨       | بلسه | 2    | 0     |      |     | n   | +   |       |    | _          | Sm  | 12     | 73  |           | 0           | no  | 1   | 51   | 42  |     |       |
|      |       | 1         | mar     | i'i' | de<br>۱۱. | 1              | A<br>Va | •    |      | .   ( |      | Der | vel | 1.0 | . 1   | 50 |            | 1   | 5 .,   |     | 1         | F.          |     | ,   |      | A   |     |       |
|      |       | 1         | æ       |      | 6         |                |         |      |      |       |      |     | SV. | 1   |       | 70 |            |     | المعمد |     | zi<br>Li  | is co       |     |     |      | 10  | ht  |       |
|      |       | 5         | P       |      | de        |                |         | 1    | 1    | ra    | ve   |     | A   | - 5 | in    | 5  | 1          | )   | n      | 3   |           | ٩           |     |     |      | )   |     | 7     |
|      | m'    | hil       | 2 1     |      |           | 9              |         |      |      |       |      |     | 6   |     |       |    |            |     |        |     | 771 ELECT |             |     |     | 12   | - 1 |     |       |
|      | W     | 12        | al<br>n | 1    | 7         | 200            | e J     | h    | 7, 1 | ms    | 31   | ٥   | 7   | 1   | in    | ue | The second | n)  | 1 a    | 100 | a         | 2<br>2<br>1 | CA  | em  | 0 2  | e.  | Krh | . 0   |
|      |       | N         | na      | Ru   | mg        |                | pa      | re   | 5    | EA    | €.   |     |     | ``` | 8     |    | ,          |     |        |     |           | ')          |     |     | 1    |     |     | -     |
|      | M     | 4         | -       | a    | σŻ        | r              | -       | j    |      | 2     | )    | w   | n i | 7   | W     | ٤  | -          | A   | _      | 7 4 | he        | 5           | 35  | 3   | fr   | 5   |     |       |
|      |       | (         | a       | no   | L         | 2              | 1)      | 20   | 2)   | on    | 8)   | رع  |     |     |       | ,  |            |     |        | .54 |           |             |     |     |      | ,   | 4   |       |
|      |       |           |         |      |           | A              |         | W    | ill  | 1     | o le | in  | 3   | Man | المان | 6  | pe         | *** | -4-    | 48  | h         | £           | 4   |     | -g-  | ψĊ  | س   | 5     |
| H.,  | 4     |           |         |      | 2         | T              | 3       | 13   | P    | -     | 7    | 7   | ,   | be  | h.    | no | L          | 1   | 2      |     |           |             |     |     |      |     | 1   | $\pm$ |
|      |       |           |         |      |           | IS             | 3       | to   | ES   | +     | 0    | 2   | 45  | ١ . | yp    | 4  | 0          | 1   | À .    |     |           |             |     |     |      |     |     |       |
|      | -     |           | 4       |      |           | F              | 1       | M    | ary  |       | רטי  | 2   | ho  | ۵   | 77    | pe | A.         | F ( |        | eer | د ه       | - 1         | ho. | 5 t | elj  | lia | fo  | <>>   |
|      |       |           |         |      |           |                | 125     | evi  | Acr  | 3     | M    | 01  | ٤   | 9   |       | L. | , v        | 9 1 | 519    | n   | 7         | P           | 7   | 38  | oq T | M   | LOV | ٤,    |
|      |       |           |         |      |           |                |         |      |      |       |      |     |     |     |       |    |            |     |        |     | E.        |             |     |     |      |     |     |       |
|      |       |           |         |      |           |                |         | ×    |      |       |      |     |     |     |       |    |            |     |        |     | 11        |             |     |     |      |     |     |       |
|      |       |           |         |      |           |                |         |      | Ė    |       |      |     |     |     |       |    |            |     |        |     |           |             |     |     |      |     |     |       |
|      |       |           |         |      |           |                |         |      |      |       |      |     |     | +   | 7     |    | +          |     |        |     |           |             |     |     |      | • 2 |     | 0     |
|      | -     |           |         |      |           |                |         |      |      |       |      |     |     | -   |       |    | +          |     |        |     |           |             |     |     |      |     |     |       |
|      |       |           |         |      |           |                |         |      |      |       |      | ,   |     |     |       |    |            |     |        |     |           |             |     |     |      |     |     |       |

| -       |    |   |   | -     | - | -   |    | -   | -   | -   | -  |      | -    | -  | 1  | -   | 1   | 1    |     |    |     |     |      |     |          |     |     |    |     |     |     |     |               | T     |    |     |     |     |     |    |    | 1   | T        |      |    |     |     |   |
|---------|----|---|---|-------|---|-----|----|-----|-----|-----|----|------|------|----|----|-----|-----|------|-----|----|-----|-----|------|-----|----------|-----|-----|----|-----|-----|-----|-----|---------------|-------|----|-----|-----|-----|-----|----|----|-----|----------|------|----|-----|-----|---|
|         | -  |   |   | Comp. |   |     | 2  | -   | 2   | -   | 1  | -    | >/-  | ب  |    |     |     | 1    |     | -  | >   |     | 71   | - , | 0        | 1   |     | >  |     | 1 7 | + ) | 0   | N             | ,     |    | 10  | >   | 13  | (   | 7  | -  |     |          |      |    |     |     |   |
| A       |    |   |   | >     | 1 |     | 0  | 1   |     | 1   | +  | 6    | 1    | _  |    |     |     |      |     |    | 1   | æ   | 1    | 1   | 1        | 9   | 19  |    | 1-3 | //  | -   | V)  |               | 1     |    | t   |     | ۷   |     | _  | _  | /   |          |      |    |     |     |   |
| 8       |    |   |   |       | U |     |    |     |     | •   |    |      | ^    |    |    |     |     |      |     | -1 | F   |     | e I- | 7   |          |     | ,   | 1  |     | 1   |     |     |               |       |    |     | 1   |     | - 1 |    | L  | 1   | 3        | 1    | ·l | .0  | 76. |   |
| 8       |    |   |   | 1     | - |     |    |     | 15  | in  | A  | 7    | R    | 6  | F  | H   | لسا | 1    | L   | Ц  | P   | 4   | L    | Z   | 2        | 0   |     | +  | 0   | -   | Ca  | 1   | _             | 9     | T  | X   | 7   | V   | 1   | 7  | H  | _   |          | 11   | N  | 2   |     |   |
| 23      | (4 |   | + | /     | 1 |     | 15 | h   | d   |     | ,  | 1.00 | 2    | 19 | L  | 1   | L   | 8    | ٤   | L  |     | K   | M    | _   | t        | 5   | · 7 | 1  | e   | >   | P   | 7/  | =(            | t     |    | )   |     |     |     |    |    |     |          |      |    |     |     |   |
|         | 10 |   |   |       | 1 |     | ,  |     |     | 1   |    |      |      |    | (  | /   |     | -    | 9   |    |     | 11  |      |     | -        |     | 0   | ,  | 0   | T   | )   | 15  | A             | T     | T  | ę   | 0   |     | P   | L  | V  | بر  |          | (    | -  | 7   | 4   |   |
| 0       |    |   |   | 1     | 0 | 18  | e  | - 1 | Ĵ   | V   | 77 | 1    | A    |    | i  | J   | 1)  | 0    | t   | a  | t   | U   | ,    | L   | 7        |     | •   |    | 5   | e   | 11  |     | 1             | )     | h  | 7   |     |     |     |    |    |     |          | 6    | V8 | 18  | ki  |   |
| 9       |    |   |   |       |   |     |    |     |     | 1   |    | L    |      |    |    |     | ,   | _    |     |    |     | -   |      |     |          |     |     | 1  |     |     |     |     |               | 2     | +  |     |     |     |     |    | H  | +   |          |      |    |     | -   |   |
| 2       |    |   | _ | 9     |   | 4   |    | +   | -   | Y   | 7' | 2    | X    |    | 9  | Cc  | 1   | n    | ĵ   | +  | en  | 1   | E    | 2   | +        | 9   | 8   | +  | 5   |     | 7   | 20  | 0             | رد    | ,  | +   |     |     |     |    | H  | +   | -        |      | 1  |     |     |   |
| 2       |    |   | + |       | _ | 1 1 |    |     |     | 1   | y  | t    |      | _  | 1  | 1   | 0   | 2    |     | 1  | -9  |     | 0    | 7/- | 51       | 1   |     | 29 | 17  | -60 | 98  | J   | الما          |       | 2  | 111 | L   | K   | n   | 3  |    | j v | h        | d    | ih | EA  | L   |   |
| 0       |    |   | 1 | -(    | _ | U   |    | 5   | V   | 13  |    | /    | u    | 10 | T  |     |     |      | 1   | 4  | J   |     |      |     |          | - 1 |     |    |     | 1   |     | _   | 4             | -     |    |     |     |     |     |    |    |     |          |      | 1  |     |     |   |
| 0       |    |   |   |       |   | 2   | 2  | vi  | y   | ٩   |    | +    | O    | 1  | 5  |     | h   | 5    | 2   | ø  | ~   | K   | P    | Τ,  | 9        | 0   | +   | 1~ | 1   | T   | 1   | 7   |               | -     | +  |     |     |     |     |    | L  | -   |          |      |    |     |     | H |
| 10      |    |   | _ | 7     | 1 | 15  |    | b   |     | 4 8 | _  |      | P.   |    |    | 2   | ور  |      | 2   |    |     | -   | 2    | in  | 0        | I   |     | ot |     |     |     | t   | 2             | +     | PC | 9   | 1.4 | 18  |     | 1  |    |     | 1        |      | K  |     |     | - |
| 9       |    |   | - | 1     | _ |     | +  |     | 3   |     |    |      |      |    | 4  | 12. |     | - 11 |     |    |     |     |      |     |          |     |     |    |     | -   | 7   | ندا | 2             |       |    |     |     |     | ,   | 1  | 1  |     | 1        |      | 7  | 16  | 1   |   |
| 9       |    |   |   |       |   | 7   | m  | -   | -   | ^ \ |    | 1    | h    | 1  | 1  | _   | દ્ય |      | 1   |    |     | - 1 |      | 50/ |          | 1   | 1   | 1  |     | 0   |     |     | 1             |       | X  | M   | t   | ~   | ìſ  |    | 0  | 1   |          | 7    |    | ,   | 1   | 9 |
| 6       |    |   |   |       | ١ | T   |    |     | -   | pr  | B  | Y    | ٩    |    | t' | U   | 9   | n    |     | 1  | >   | S   | 8    | ľ   | í        | T   | ),  |    | 1   | V   | N   | 4   | 1             |       | 0  | an  | 1   |     | Ct  | 25 | 7  | 1   | G        | 1    | 1  | Q   | _   |   |
| 10      |    |   |   |       | ١ | 15  | 2  | ìl  | n   | 0   | 11 | (    | 2    | C  | h  | Vi  | te  | 7    |     | in | n   | ta  |      | it  | -        |     |     |    | H   | 4   |     | -   |               | +     | +  | 71  |     |     |     | H  | ÷  | +   |          |      |    |     | H   |   |
| 9       |    |   |   |       |   |     | +  | +   | +   | 1   |    | t    | +    |    |    | F   | +   | H    | _   | 9  | +   |     |      | -   | +        | -   |     |    | t   | +   |     |     |               | t     | t  |     |     |     |     |    | t  | 1   |          |      |    | 0   |     |   |
| 6       |    |   |   |       | 1 | t   | (  | M   | m   |     | U  | Ü    | 5    | T  | m  | ĺ   | #   | n    | n   | P  | ţ   | H   | 1    | ٠.  | 11       |     | C   | a  | _   | <   | 5   | 0   | 2             | 2     | n  | bl  | ,   | ~   | 1   | -  | M  | n   | ,        | _    | 1  | X   | M   |   |
| 6       | 4. |   |   |       |   |     |    | 11  | 5   | Le  | el | / 20 |      | 9  | 71 | ~   | . 6 | +    | R   | In | 4   | )   | -    | re  | e        | Ā   |     |    | ì   |     | (   | V   | r             | 1     |    | . v | · ( | 1:  | ركو | ,  |    |     |          |      |    |     | -   |   |
| la      |    |   |   |       |   | T.  | 1  | 2   |     | 0   | 0  | 110  | 2    | A  |    |     |     |      |     |    | - 1 |     |      | V-9 | 2        | N.  | 1   |    | т   | 2   |     | C   | 2             | a     | 2  | u   |     | 1   |     | 79 | -  | ^   | <u>ر</u> | 1    | 13 | 4   | -   | + |
| -       |    |   |   | -     |   | 1   | 1  |     |     | 1   | و  | U    | . \  | 1  |    |     | J   | - // | A   |    | 4   | 1 . | 1    | 0   | 1        |     |     |    | H   |     |     |     | H             |       | +  |     |     | ,   |     |    | +  | 1   |          |      |    | H   |     |   |
|         | 1  |   |   |       |   | V   | V  | 1   | The |     |    | t    | i    | -  |    | -   | 1   |      | h   | A  | 10  | ,   | V    | ~   |          | -   |     |    | ī   |     | 4   |     | t             | ,     |    | ,   |     |     |     | T  |    |     |          |      |    |     |     |   |
|         |    |   |   |       |   | Λ   | M  | 14  | 5   |     | H  | Zi   |      | 9  | el | 18  | S   |      | A   | ن  | 1   | 1   | ou   | 11  |          | L   | (   | نہ |     |     |     | n   | r             | +     | 2  | 7   | ે   | h   | n   | Li | R  | 13  | y        | V    | h  | 7   | -   |   |
| 100     |    |   |   |       |   | 11  | 0  | V   | 1   | le  | ے  | ١    | 10   | Y  |    | 5   | 3   | 1    |     |    | 1   | _   | 1    | 0   |          | S   | L٩  |    | -   | +   | ,   |     | +             | -     |    |     |     |     |     | ┾  | +  |     | 7.5      | - 51 |    |     | +   | - |
| 10      |    |   |   |       | H |     | +  |     |     |     | H  | +    | D    |    |    | H   | +   |      |     | t  |     |     | H    |     | 2000     | -   |     |    | t   |     | TV  | H   | +             |       | 1  |     |     |     | H   | t  | 1  |     |          |      |    |     | t   | + |
| 13      |    |   |   |       | H | A   |    | 7   | 7   | (L) | m  | a    | 1    | _  | 1  | ch  | n   | 1    | 1   | t  | 1   |     |      | Ť   | Ť        | 1   |     |    | t   |     |     |     | t             |       |    |     |     |     | Ī   |    | Ī  |     |          |      |    |     |     |   |
| 1 38    |    | - | ž |       |   |     |    |     | L   | 2   |    | 0)   | Λ    | 1  | 0  |     | Ω   | ،    | İ   | I  |     |     |      |     |          |     |     |    |     |     |     |     | L             |       |    |     |     |     |     |    | 1  |     |          |      | *  | H   |     |   |
|         | )  |   |   |       | L | IT  | 1  | P   | 1   | +   |    | )    | , 1  | N  |    |     | 2   | -4   |     |    | ,   | 1   | -    | 0   | <b>)</b> | 2   |     | 1  | ک   | 4   | -   | 1   | $\mathcal{M}$ | 1     | 50 | ر د | ~   | AC  | .)  | -  | ~  | (   | 1        | Λ    | S  | رو، | +   |   |
| 13      | )  |   |   |       | H |     | +  | _   | - l | 1   |    |      | )    |    |    |     |     | 1    |     |    | 2   |     | ,    | ~   | ۸ ا      | ,   | ) 0 | 1  | 7   | 7   | 1   | J   | j,            | 1     |    | ,   | 0   |     | 1   | \  | +  |     | 7.21     | / 4- | 9  | -   |     | + |
|         | )  |   |   |       |   |     |    | 1   | W   | h.  | in |      | (    |    | W  | NO  | V   | 6    |     | 1  | +   |     | 4    |     | U        | V   | 16  |    | t   | 9   | 1   | m   | 1             |       | N  | 10  | M   | ۵ ر | Ī.  |    |    |     |          |      |    |     | 2)  |   |
| W 1 193 | )  |   |   |       |   |     |    | 1   | 14  | 5   | )  | (    | ~    | ζ. | 2  |     | Ce  | w    | 1   | V  | 9   |     | U    | 10  | 35       |     | 7   | 0  | n   | w   | )   | 5   | V             | ىلىرا | ^  | 0   | fl  | 9   | < , |    | 1  |     |          |      | -  | -   | +   | + |
| -       | )  |   |   |       |   |     |    | 1   | C   | 1.  | 1  | . \  | 70   |    | 1  | 1   | n   | 1    |     | -  |     |     |      | 1   | -        |     |     | +  | +   |     | 1   | +   | +             | -     |    |     |     | -   |     |    | +  |     |          |      |    | +   |     | + |
|         | )  |   |   |       |   | +   | +  | +   | 1   | 1   | W  | 1 (  | 1    | _  | V  | -   |     | 0.   | F   |    | -   |     | H    |     |          |     |     |    |     |     |     |     | è             | +     |    |     |     | 2.  |     |    | +  |     |          |      |    |     |     |   |
|         | 9  |   |   |       |   |     |    | 2   |     |     |    | 8    |      |    |    |     |     |      |     |    |     |     | 0    |     |          | 0   |     |    |     | b   | 4   | 3   | I             | -     | ,  |     |     |     |     |    |    |     |          |      |    |     |     |   |
|         | 9  |   |   |       |   | 0   | K  | 0   | A   |     | 1  | V    | 18   | V  | 8  | -   |     | L    | do. |    |     |     | X    | N   | 10       | X   | L   | 3  | 0   | ما  | 1   | +   | 34            | 2     | 0  |     | -   | 143 | -21 | +  | 88 |     | 1,00     |      |    | مل  | . 1 |   |
|         | •  |   |   |       | 4 | 1   | 1  | 2   | -   | 9   | لك | le   | 7    | 1  | C  | -   | An  | -    | 3   | 8  | 2   | 1   | -    | A   | 3        | -(  | 1   |    | )   | 9   | 0   | . C | 8             |       | +  | 0   | M   | RA  | 39  | 0  | 1  | V   | P        | +    | اد | 51  | -   | a |
|         | 0  |   |   |       |   |     | 4  | K   | ,   | 1   |    |      |      | -  |    |     |     |      |     | 1  |     |     | +    | +   | - 1      |     |     |    | 1   |     |     |     | +             |       |    |     |     |     |     |    | 1  |     |          |      |    |     |     |   |
|         | 9  |   |   |       | - |     |    |     |     |     |    |      | E    |    |    |     |     |      |     |    |     |     |      |     |          |     |     |    |     |     |     | İ   |               |       |    |     |     |     |     |    |    |     |          |      |    |     |     |   |
|         | 0  |   |   |       |   |     |    |     |     |     |    |      |      |    |    |     |     |      |     |    |     |     |      |     |          |     |     |    |     |     |     |     |               |       |    |     |     |     |     |    |    |     |          |      |    |     |     |   |
|         | 9  |   |   |       |   |     |    |     |     |     | -  |      |      |    | -  |     |     |      |     | -  |     |     |      | -   |          |     |     |    |     |     |     |     |               |       |    |     | -   |     | -   | +  | +  |     |          | -    | +  |     | +   |   |
|         | •  |   | - |       |   |     |    |     |     |     | +  |      | 1363 |    | -  | +   |     |      |     | +  |     |     |      | +   |          |     |     | +  |     |     |     |     |               |       |    |     |     |     |     |    |    |     | 9        |      |    |     |     |   |
|         |    |   |   |       |   |     |    |     |     |     |    |      |      |    |    |     |     |      |     |    |     |     |      | 1   |          |     |     |    |     |     |     |     |               |       |    |     |     |     |     |    |    |     |          | A    |    |     |     |   |
|         | 3  |   | T | T     |   |     |    |     |     | T   |    |      |      |    |    |     |     |      | T   |    |     |     |      |     |          |     |     |    |     |     | 71  |     |               |       |    |     |     |     |     |    |    |     | *        |      |    |     |     |   |