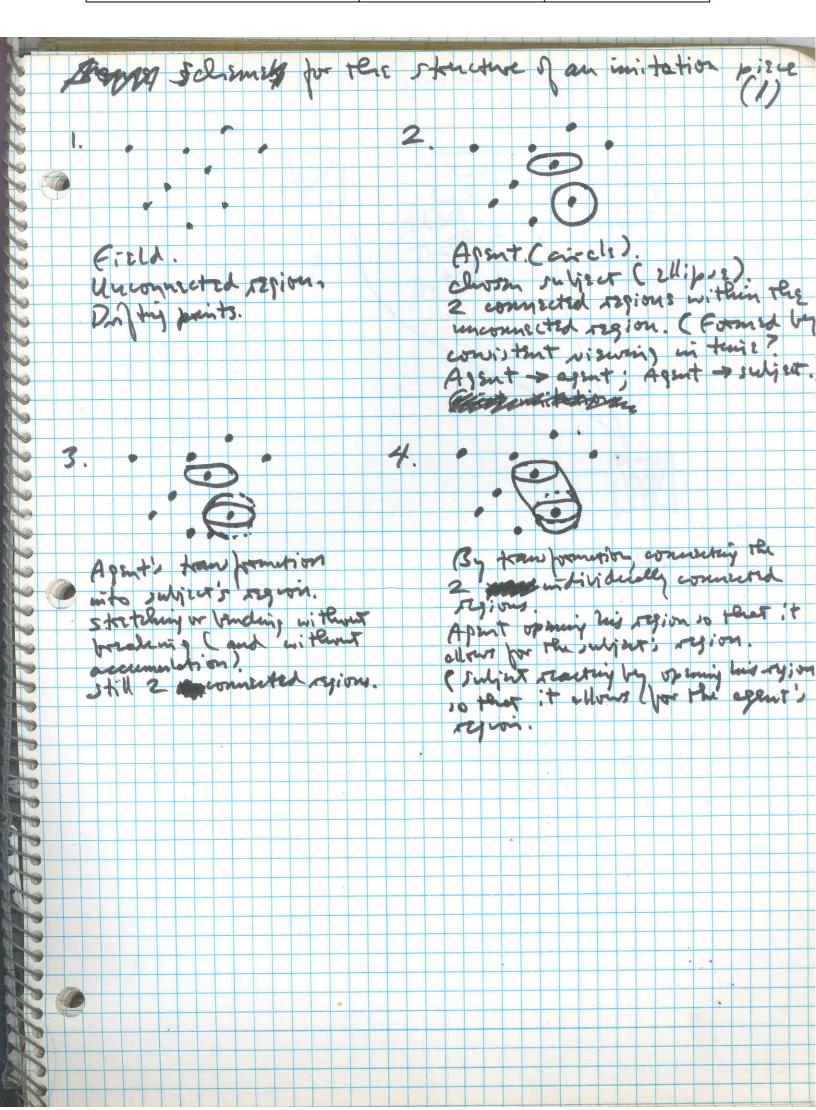

| -       |    |   |   | -     | - | -   |    | -   | -   | -   | -  |      | -    | -  | 1  | -   | 1   | 1    |     |    |     |     |      |     |          |     |     |    |     |     |     |     |               | T     |    |     |     |     |     |    |    | 1   | T        |      |    |     |     |   |
|---------|----|---|---|-------|---|-----|----|-----|-----|-----|----|------|------|----|----|-----|-----|------|-----|----|-----|-----|------|-----|----------|-----|-----|----|-----|-----|-----|-----|---------------|-------|----|-----|-----|-----|-----|----|----|-----|----------|------|----|-----|-----|---|
|         | -  |   |   | Comp. |   |     | 2  | -   | 2   | -   | 1  | -    | >/-  | ب  |    |     |     | 1    |     | -  | >   |     | 71   | - , | 0        | 1   |     | >  |     | 1 7 | + ) | 0   | N             | ,     |    | 10  | >   | 13  | (   | 7  | -  |     |          |      |    |     |     |   |
| A       |    |   |   | >     | 1 |     | 0  | 1   |     | 1   | +  | 6    | 1    | _  |    |     |     |      |     |    | 1   | æ   | 1    | 1   | 1        | 9   | 19  |    | 1-3 | //  | -   | V)  |               | 1     |    | t   |     | ۷   |     | _  | _  | /   |          |      |    |     |     |   |
| 8       |    |   |   |       | U |     |    |     |     | •   |    |      | ^    |    |    |     |     |      |     | -1 | F   |     | e I- | 7   |          |     | ,   | 1  |     | 1   |     |     |               |       |    |     | 1   |     | - 1 |    | L  | 1   | 3        | 1    | ·l | .0  | 76. |   |
| 8       |    |   |   | 1     | - |     |    |     | 15  | in  | A  | 7    | R    | 6  | F  | H   | لسا | 1    | L   | Ц  | P   | 4   | L    | Z   | 2        | 0   |     | +  | 0   | -   | Ca  | 1   | _             | 9     | T  | X   | 7   | V   | 1   | 7  | H  | _   |          | 11   | N  | 2   |     |   |
| 23      | (4 |   | + | /     | 1 |     | 15 | h   | d   |     | ,  | 1.00 | 2    | 19 | L  | 1   | L   | 8    | ٤   | L  |     | K   | M    | _   | t        | 5   | · 7 | 1  | e   | >   | P   | 7/  | =(            | t     |    | )   |     |     |     |    |    |     |          |      |    |     |     |   |
|         | 10 |   |   |       | 1 |     | ,  |     |     | 1   |    |      |      |    | (  | /   |     | -    | 9   |    |     | 11  |      |     | -        |     | 0   | ,  | 0   | T   | )   | 15  | A             | T     | T  | ę   | 0   |     | P   | L  | V  | بر  |          | (    | -  | 7   | 4   |   |
| 0       |    |   |   | 1     | 0 | 18  | e  | - 1 | Ĵ   | V   | 77 | 1    | A    |    | i  | J   | 1)  | 0    | t   | a  | t   | U   | ,    | L   | 7        |     | •   |    | 5   | e   | 11  |     | 1             | )     | h  | 7   |     |     |     |    |    |     |          | 6    | V8 | 18  | ki  |   |
| 9       |    |   |   |       |   |     |    |     |     | 1   |    | L    |      |    |    |     | ,   | _    |     |    |     | -   |      |     |          |     |     | 1  |     |     |     |     |               | 2     | +  |     |     |     |     |    | H  | +   |          |      |    |     | -   |   |
| 2       |    |   | _ | 9     |   | 4   |    | +   | -   | Y   | 7' | 2    | X    |    | 9  | Cc  | 1   | n    | ĵ   | +  | en  | 1   | E    | 2   | +        | 9   | 8   | +  | 5   |     | 7   | 20  | 0             | رد    | ,  | +   |     |     |     |    | H  | +   | -        |      | 1  |     |     |   |
| 2       |    |   | + |       | _ | 1 1 |    |     |     | 1   | y  | t    |      | _  | 1  | 1   | 0   | 2    |     | 1  | -9  |     | 0    | 7/- | 51       | 1   |     | 29 | 17  | -60 | 98  | J   | الما          |       | 2  | 111 | L   | K   | n   | 3  |    | j v | h        | d    | ih | EA  | L   |   |
| 0       |    |   | 1 | -(    | _ | U   |    | 5   | V   | 13  |    | /    | u    | 10 | T  |     |     |      | 1   | 4  | J   |     |      |     |          | - 1 |     |    |     | 1   |     | _   | 4             | -     |    |     |     |     |     |    |    |     |          |      | 1  |     |     |   |
| 0       |    |   |   |       |   | 2   | 2  | vi  | y   | ٩   |    | +    | O    | 1  | 5  |     | h   | 5    | 2   | ø  | ~   | K   | P    | Τ,  | 9        | 0   | +   | 1~ | 1   | T   | 1   | 7   |               | -     | +  |     |     |     |     |    | L  | -   |          |      |    |     |     | H |
| 10      |    |   | _ | 7     | 1 | 15  |    | b   |     | 4 8 | _  |      | P.   |    |    | 2   | ور  |      | 2   |    |     | -   | 2    | in  | 0        | I   |     | ot |     |     |     | t   | 2             | +     | PC | 9   | 1.4 | 18  |     | 1  |    |     | 1        |      | K  |     |     | - |
| 9       |    |   | - | 1     | _ |     | +  |     | 3   |     |    |      |      |    | 4  | 12. |     | - 11 |     |    |     |     |      |     |          |     |     |    |     | -   | 7   | ندا | 2             |       |    |     |     |     | ,   | 1  | 1  |     | 1        |      | 7  | 16  | 1   |   |
| 9       |    |   |   |       |   | 7   | m  | -   | -   | ^ \ |    | 1    | h    | 1  | 1  | _   | દ્ય |      | 1   |    |     | - 1 |      | 50/ |          | 1   | 1   | 1  |     | 0   |     |     | 1             |       | X  | M   | t   | ~   | ìſ  |    | 0  | 1   |          | 7    |    | ,   | 1   | 9 |
| 6       |    |   |   |       | ١ | T   |    |     | -   | pr  | B  | Y    | ٩    |    | t' | U   | 9   | n    |     | 1  | >   | S   | 8    | ľ   | í        | T   | ),  |    | 1   | V   | N   | 4   | 1             |       | 0  | an  | 1   |     | Ct  | 25 | 7  | 1   | G        | 1    | 1  | Q   | _   |   |
| 10      |    |   |   |       | ١ | 15  | 2  | ìl  | n   | 0   | 11 | (    | 2    | C  | h  | Vi  | te  | 7    |     | in | n   | ta  |      | it  | -        |     |     |    | H   | 4   |     | -   |               | +     | +  | 71  |     |     |     | H  | ÷  | +   |          |      |    |     | H   |   |
| 9       |    |   |   |       |   |     | +  | +   | +   | 1   |    | t    | +    |    |    | F   | +   | H    | _   | 9  | +   |     |      | -   | +        | -   |     |    | t   | +   |     |     |               | t     | t  |     |     |     |     |    | t  | 1   |          |      |    | 0   |     |   |
| 6       |    |   |   |       | 1 | t   | (  | M   | m   |     | U  | Ü    | 5    | T  | m  | ĺ   | #   | n    | n   | P  | ţ   | H   | 1    | ٠.  | 11       |     | C   | a  | _   | <   | 5   | 0   | 2             | 2     | n  | bl  | ,   | ~   | 1   | -  | M  | n   | ,        | _    | 1  | X   | M   |   |
| 6       | 4. |   |   |       |   |     |    | 11  | 5   | Le  | el | / 20 |      | 9  | 71 | ~   | . 6 | +    | R   | In | 4   | )   | -    | re  | e        | Ā   |     |    | ì   |     | (   | V   | r             | 1     |    | . v | · ( | 1:  | ركو | ,  |    |     |          |      |    |     | -   |   |
| la      |    |   |   |       |   | T.  | 1  | 2   |     | 0   | 0  | 110  | 2    | A  |    |     |     |      |     |    | - 1 |     |      | V-9 | 2        | N.  | 1   |    | т   | 2   |     | C   | 2             | a     | 2  | u   |     | 1   |     | 79 | -  | ^   | <u>ر</u> | 1    | 13 | 4   | -   | + |
| -       |    |   |   | -     |   | 1   | 1  |     |     | 1   | و  | U    | . \  | 1  |    |     | J   | - // | A   |    | 4   | 1 . | 1    | 0   | 1        |     |     |    | H   |     |     |     | H             |       | +  |     |     | ,   |     |    | +  | 1   |          |      |    | H   |     |   |
|         | 1  |   |   |       |   | V   | V  | 1   | The |     |    | t    | i    | -  |    | -   | 1   |      | h   | A  | 10  | ,   | V    | ~   |          | -   |     |    | ī   |     | 4   |     | t             | ,     |    | ,   |     |     |     | T  |    |     |          |      |    |     |     |   |
|         |    |   |   |       |   | Λ   | M  | 14  | 5   |     | H  | Zi   |      | 9  | el | 18  | S   |      | A   | ن  | 1   | 1   | ou   | 11  |          | L   | (   | نہ |     |     |     | n   | r             | +     | 2  | 7   | ે   | h   | n   | Li | R  | 13  | y        | V    | h  | 7   | -   |   |
| 100     |    |   |   |       |   | 11  | 0  | V   | 1   | le  | ے  | ١    | 10   | Y  |    | 5   | 3   | 1    |     |    | 1   | _   | 1    | 0   |          | S   | L٩  |    | -   | +   | ,   |     | +             | -     |    |     |     |     |     | ┾  | +  |     | 7.5      | - 51 |    |     | +   | - |
| 10      |    |   |   |       | H |     | +  |     |     |     | H  | +    | D    |    |    | H   | +   |      |     | t  |     |     | H    |     | 2000     | -   |     |    | t   |     | TV  | H   | +             |       | 1  |     |     |     | H   | t  | 1  |     |          |      |    |     | t   | + |
| 13      |    |   |   |       | H | A   |    | 7   | 7   | (L) | m  | a    | 1    | _  | 1  | ch  | n   | 1    | 1   | t  | 1   |     |      | Ť   | Ť        | 1   |     |    | t   |     |     |     | t             |       |    |     |     |     | Ī   |    | Ī  |     |          |      |    |     |     |   |
| 1 38    |    | - | ž |       |   |     |    |     | L   | 2   |    | 0)   | Λ    | 1  | 0  |     | Ω   | ،    | İ   | I  |     |     |      |     |          |     |     |    |     |     |     |     | L             |       |    |     |     |     |     |    | 1  |     |          |      | *  | H   |     |   |
|         | )  |   |   |       | L | IT  | 1  | P   | 1   | +   |    | )    | , 1  | N  |    |     | 2   | -4   |     |    | ,   | 1   | -    | 0   | <b>)</b> | 2   |     | 1  | ک   | 4   | -   | 1   | $\mathcal{M}$ | 1     | 50 | ر د | ~   | AC  | .)  | -  | ~  | (   | 1        | Λ    | S  | رو، | +   |   |
| 13      | )  |   |   |       | H |     | +  | _   | - l | 1   |    |      | )    |    |    |     |     | 1    |     |    | 2   |     | ,    | ~   | ۸ ا      | ,   | ) 0 | 1  | 7   | 7   | 1   | J   | j,            | 1     |    | ,   | 0   |     | 1   | \  | +  |     | 7.21     | / 4- | 9  | -   |     | + |
|         | )  |   |   |       |   |     |    | 1   | W   | h.  | in |      | (    |    | W  | NO  | V   | 6    |     | 1  | +   |     | 4    |     | U        | V   | 16  |    | t   | 9   | 1   | m   | 1             |       | N  | 10  | M   | ۵ ر | Ī.  |    |    |     |          |      |    |     | 2)  |   |
| W 1 193 | )  |   |   |       |   |     |    | 1   | 14  | 5   | )  | (    | ~    | ζ. | 2  |     | Ce  | w    | 1   | V  | 9   |     | U    | 10  | 35       |     | 7   | 0  | n   | w   | )   | 5   | V             | ىلىرا | ^  | 0   | fl  | 9   | < , |    | 1  |     |          |      | -  | -   | +   | + |
| -       | )  |   |   |       |   |     |    | 1   | C   | 1.  | 1  | . \  | 70   |    | 1  | 1   | n   | 1    |     | -  |     |     |      | 1   | -        |     |     | +  | +   |     | 1   | +   | +             | -     |    |     |     | -   |     |    | +  |     |          |      |    | +   |     | + |
|         | )  |   |   |       |   | +   | +  | +   | 1   | 1   | W  | 1 (  | 1    | _  | V  | -   |     | 0.   | F   |    | -   |     | H    |     |          |     |     |    |     |     |     |     | è             | +     |    |     |     | 2.  |     |    | +  |     |          |      |    |     |     |   |
|         | 9  |   |   |       |   |     |    | 2   |     |     |    | 8    |      |    |    |     |     |      |     |    |     |     | 0    |     |          | 0   |     |    |     | b   | 4   | 3   | I             | -     | ,  |     |     |     |     |    |    |     |          |      |    |     |     |   |
|         | 9  |   |   |       |   | 0   | K  | 0   | A   |     | 1  | V    | 18   | V  | 8  | -   |     | L    | do. |    |     |     | X    | N   | 10       | X   | L   | 3  | 0   | ما  | 1   | +   | 34            | 2     | 0  |     | -   | 143 | -21 | +  | 88 |     | 1,00     |      |    | مل  | . 1 |   |
|         | •  |   |   |       | 4 | 1   | 1  | 2   | -   | 9   | لك | le   | 7    | 1  | C  | -   | An  | -    | 3   | 8  | 2   | 1   | -    | A   | 3        | -(  | 1   |    | )   | 9   | 0   | . C | 8             |       | +  | 0   | M   | RA  | 39  | 0  | 1  | V   | P        | +    | اد | 51  | -   | a |
|         | 0  |   |   |       |   |     | 4  | K   | ,   | 1   |    |      |      | -  |    |     |     |      |     | 1  |     |     | +    | +   | - 1      |     |     |    | 1   |     |     |     | +             |       |    |     |     |     |     |    | 1  |     |          |      |    |     |     |   |
|         | 9  |   |   |       | - |     |    |     |     |     |    |      | E    |    |    |     |     |      |     |    |     |     |      |     |          |     |     |    |     |     |     | İ   |               |       |    |     |     |     |     |    |    |     |          |      |    |     |     |   |
|         | 0  |   |   |       |   |     |    |     |     |     |    |      |      |    |    |     |     |      |     |    |     |     |      |     |          |     |     |    |     |     |     |     |               |       |    |     |     |     |     |    |    |     |          |      |    |     |     |   |
|         | 9  |   |   |       |   |     |    |     |     |     | -  |      |      |    | -  |     |     |      |     | -  |     |     |      | -   |          |     |     |    |     |     |     |     |               |       |    |     | -   |     | -   | +  | +  |     |          | -    | +  |     | +   |   |
|         | •  |   | - |       |   |     |    |     |     |     | +  |      | 1363 |    | -  | +   |     |      |     | +  |     |     |      | +   |          |     |     | +  |     |     |     |     |               |       |    |     |     |     |     |    |    |     | 9        |      |    |     |     |   |
|         |    |   |   |       |   |     |    |     |     |     |    |      |      |    |    |     |     |      |     |    |     |     |      | 1   |          |     |     |    |     |     |     |     |               |       |    |     |     |     |     |    |    |     |          | A    |    |     |     |   |
|         | 3  |   | T | T     |   |     |    |     |     | T   |    |      |      |    |    |     |     |      | T   |    |     |     |      |     |          |     |     |    |     |     | 71  |     |               |       |    |     |     |     |     |    |    |     | *        |      |    |     |     |   |