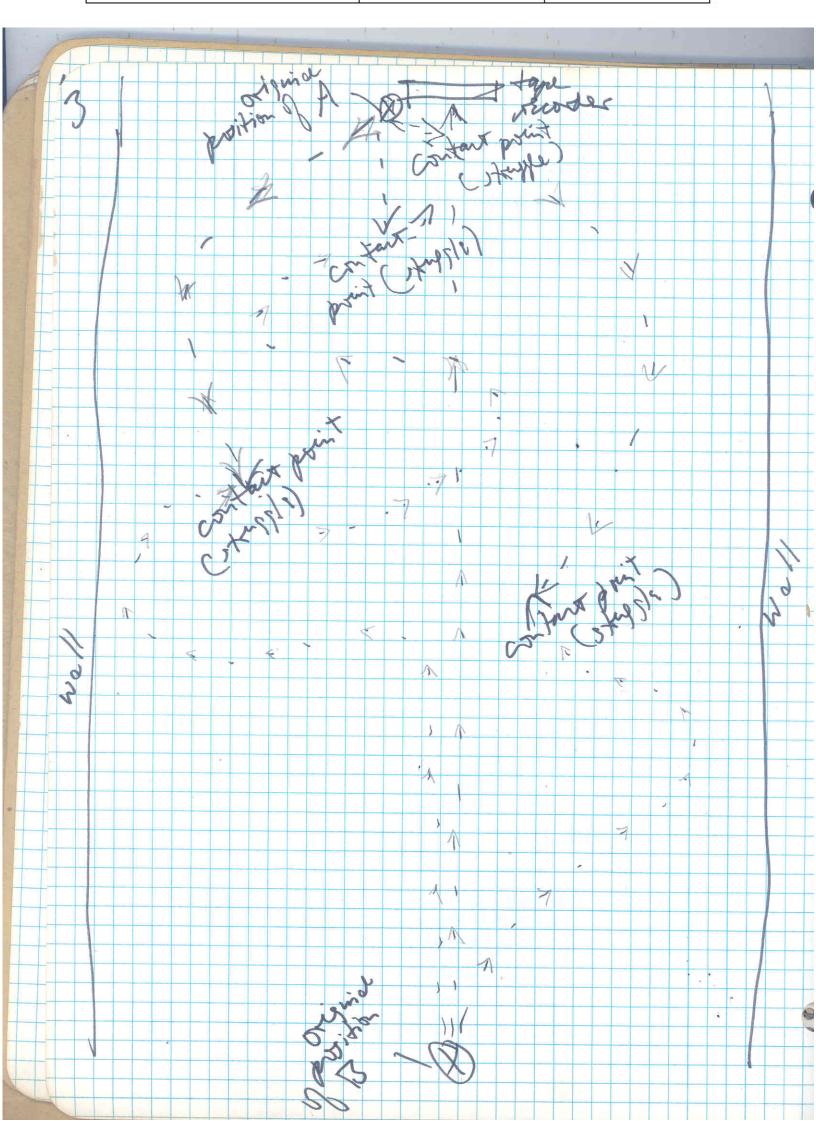

r     | codes     | him se  | W song          | Losann               |                   |
| 2     | - , ) | E pieu c         | Some    | control    | 1         | iens of | echut           | ), 0                 |                   |

| A110 111405 00000 00 00000000 00000   | Collection:            | Series.Folder: |
|---------------------------------------|------------------------|----------------|
| The Museum of Modern Art Archives, NY | Vito Acconci Notebooks | 4              |



FOR STUDY PURPOSES ONLY. NOT FOR REPRODUCTION.

| A110 (1144) (000) (00 (1144) (000) (000) | Collection:            | Series.Folder: |
|------------------------------------------|------------------------|----------------|
| The Museum of Modern Art Archives, NY    | Vito Acconci Notebooks | 4              |



FOR STUDY PURPOSES ONLY. NOT FOR REPRODUCTION.

| A110 111405 00000 00 00000000 00000   | Collection:            | Series.Folder: |
|---------------------------------------|------------------------|----------------|
| The Museum of Modern Art Archives, NY | Vito Acconci Notebooks | 4              |

|      | 7-5   | i j       | 1 1     |      |           | i <sub>y</sub> |         |      | 1    | -     |      |     |     | -   |       |    | l:         |     |        |     | 1         |             | 1   |     |      | -   |     |       |
|------|-------|-----------|---------|------|-----------|----------------|---------|------|------|-------|------|-----|-----|-----|-------|----|------------|-----|--------|-----|-----------|-------------|-----|-----|------|-----|-----|-------|
| 4 11 |