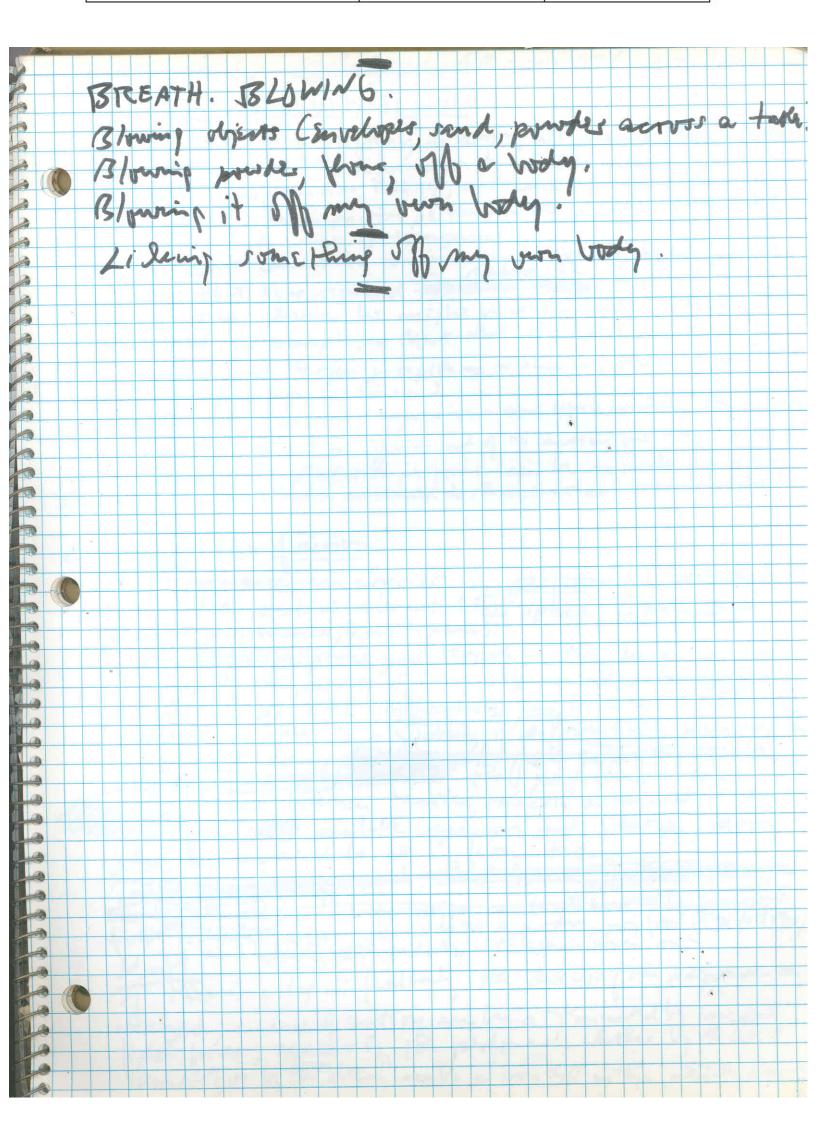

|    |       |            |       |      |          |    |          |     |    |         |         |           |            |      |   |    |     |   |   |

| A475 1734-15 100000 ER RESERVENCES 20000 1 | Collection:            | Series.Folder: |
|--------------------------------------------|------------------------|----------------|
| The Museum of Modern Art Archives, NY      | Vito Acconci Notebooks | 4              |



| AND 1/44/4 BESSES BY BESSESSION SOUR  | Collection:            | Series.Folder: |
|---------------------------------------|------------------------|----------------|
| The Museum of Modern Art Archives, NY | Vito Acconci Notebooks | 4              |

|    |      | -0110        |              | 60 5              | 1.11      |          | 000          | TIVI     | TY      | AUD     | PAITON  | Many     |
|----|------|--------------|--------------|-------------------|-----------|----------|--------------|----------|---------|---------|---------|----------|
|    | 3    | OME          | NOTE         | es é              | Site S    | DE-18    | A            |          |         | 10-10-1 | PIGN    | 1.44.08  |
|    | 1    | 11 +8        | E adis       | Cavailal<br>Tis a | D25/250   | 185 mm