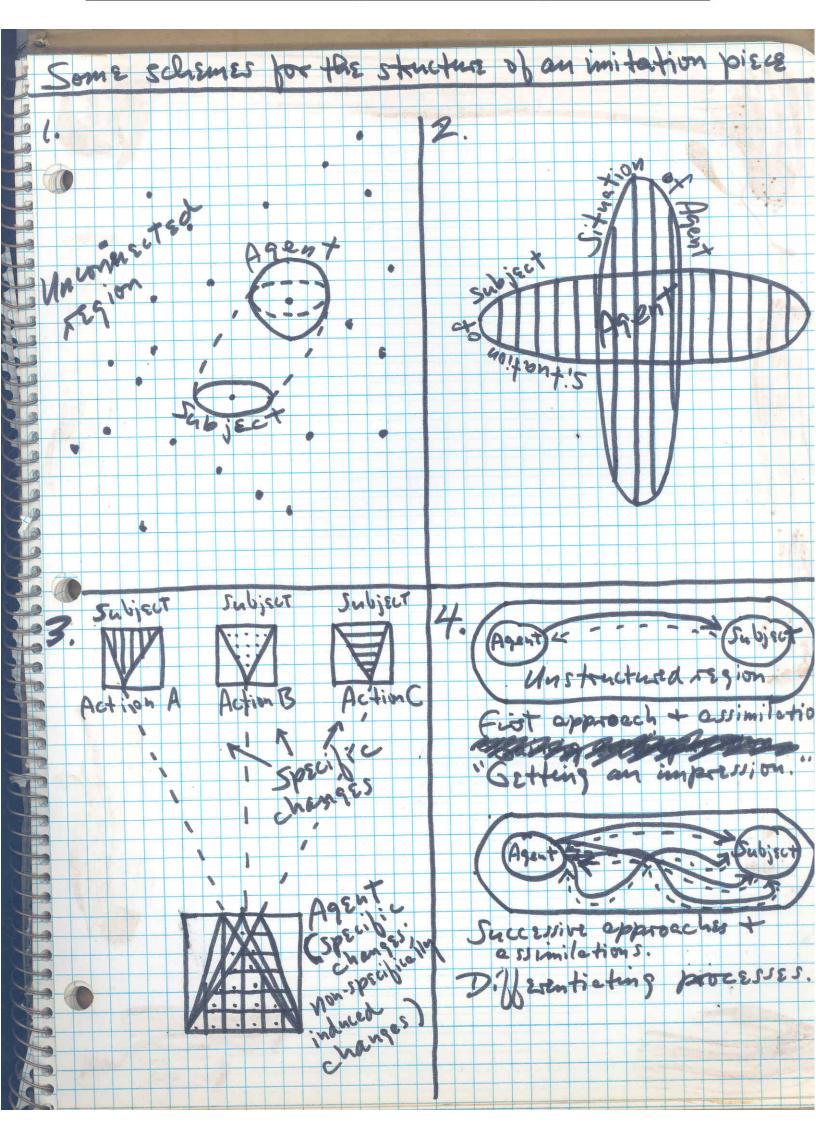

|   | 20 April 1974 1974 1974 1974 1974 1974 1974 1974 | Collection:            | Series.Folder: |    |
|---|--------------------------------------------------|------------------------|----------------|----|
|   | The Museum of Modern Art Archives, NY            | Vito Acconci Notebooks | 4              |    |
|   |                                                  |                        |                |    |
|   | SWUINT # 1                                       | sunsun 2<br>Tuilt B    | Twit # 3       |    |
|   | Action A                                         | Act.                   | Herr           |    |
|   |                                                  |                        |                |    |
|   |                                                  |                        |                |    |
|   |                                                  |                        |                |    |
|   |                                                  |                        | Homi           | v. |
| - |                                                  |                        |                |    |
|   |                                                  |                        |                |    |
|   |                                                  | <del>/</del>           |                |    |
| 9 |                                                  |                        |                |    |
|   |                                                  |                        |                |    |
|   |                                                  |                        |                |    |