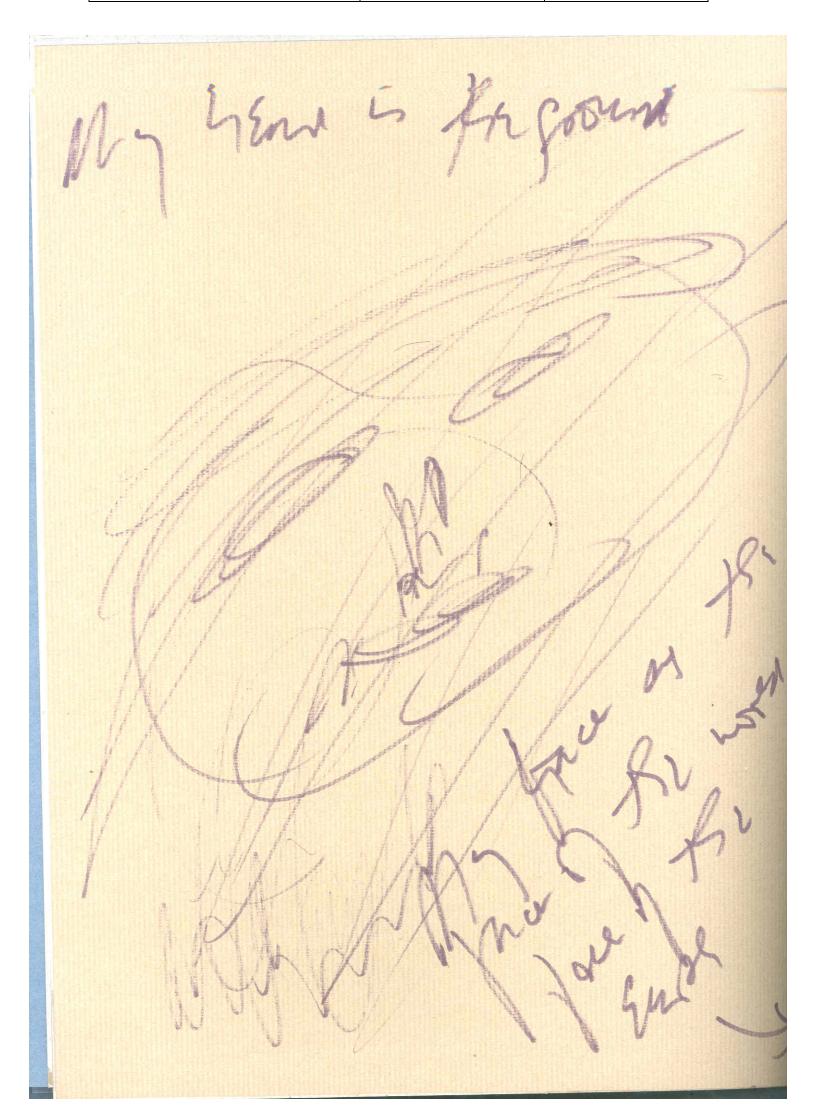

Bide my Lim (i) Wik my hand is Juj m) 11 5 1 it War myself by WAT MY JEM ace /k

FOR STUDY PURPOSES ONLY. NOT FOR REPRODUCTION.

|                                       | Collection:            | Series.Folder: |
|---------------------------------------|------------------------|----------------|
| The Museum of Modern Art Archives, NY | Vito Acconci Notebooks | 26             |