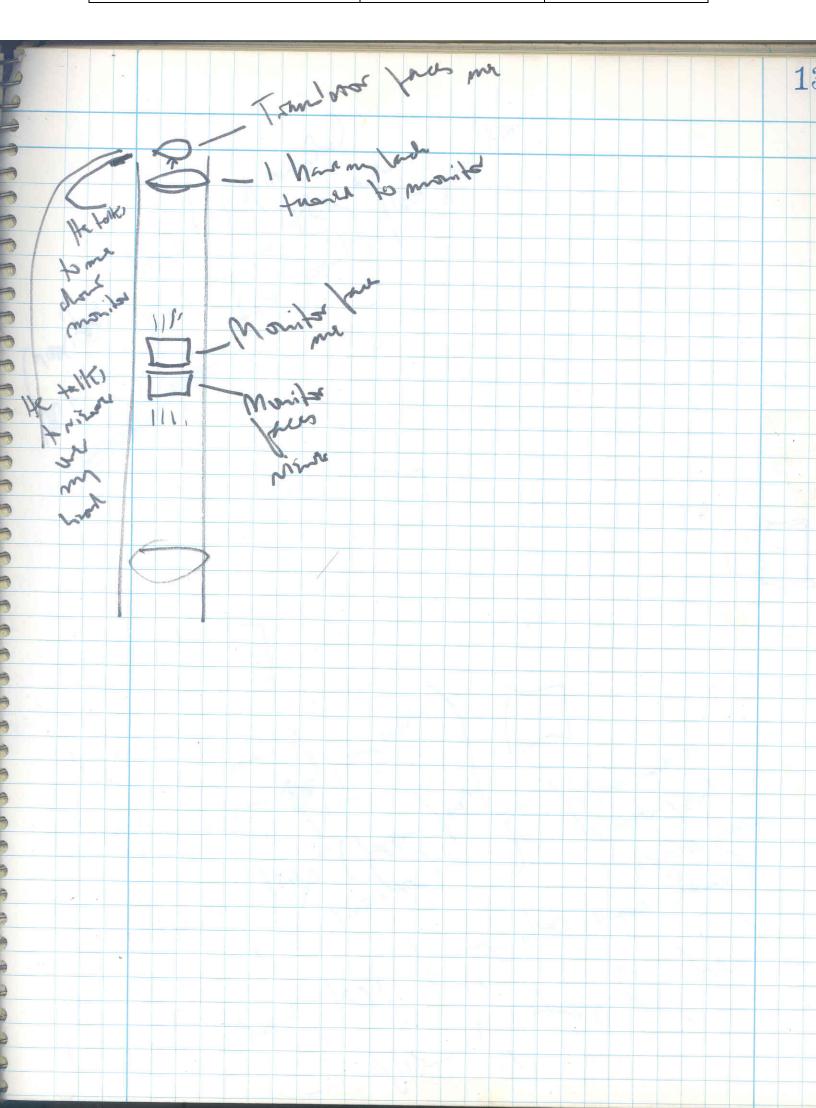

| March   | 18-           | Conj         | h Kc                   | ralue<br>Paris                |                                | A A      | 5       |
|---------|---------------|--------------|------------------------|-------------------------------|--------------------------------|----------|---------|
|         | Jans<br>mt    | Just 1       | draws<br>I'ki c        | 1000 / Co                     | Alson<br>Alson                 | - br     | 5 12 1  |
|         | lage          | J.fm<br>_:+e | tra:                   | Jetti,  jet 4  jet las  popul | es Jan                         | , , , -  | ,73     |
| Mad. 80 | - Exe<br>/ 0x | suget of     | monit,                 | with a                        | lege of                        | ay Ji    | e dide  |
|         | mit las       | T mot        | - king  shery  conics) | JI T                          | Pair la<br>interest<br>fatic c | hive his | a litz- |