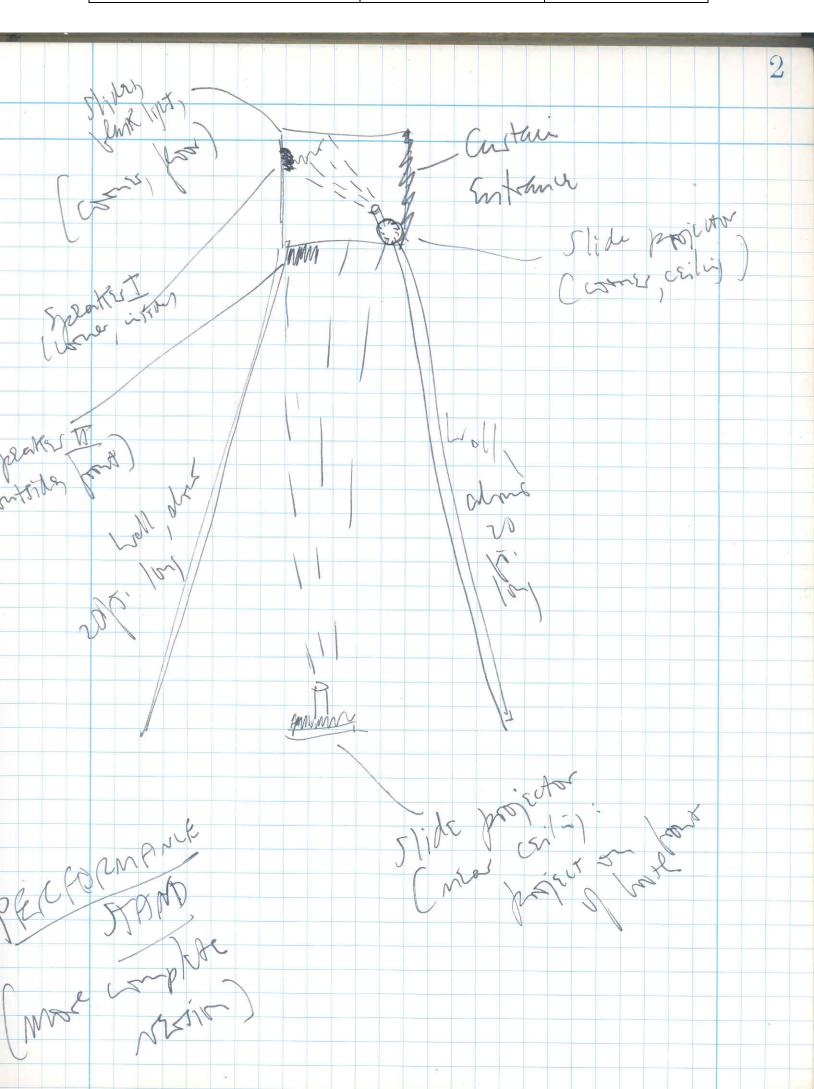

----------------------------|------------------------|----------------|
| The Museum of Modern Art Archives, NY | Vito Acconci Notebooks | 25             |



4 x 4 QUADRILLE RULED

43-647

50 SETS

MADE IN U. S. A.

NATIONAL BLANK BOOK COMPANY, INC., HOLYOKE, MASS. 01040

|                                       | Collection:            | Series.Folder: |  |
|---------------------------------------|------------------------|----------------|--|
| The Museum of Modern Art Archives, NY | Vito Acconci Notebooks | 25             |  |



|                                       | Collection:            | Series.Folder: |  |
|---------------------------------------|------------------------|----------------|--|
| The Museum of Modern Art Archives, NY | Vito Acconci Notebooks | 25             |  |



|                                       | Collection:            | Series.Folder: |  |
|---------------------------------------|------------------------|----------------|--|
| The Museum of Modern Art Archives, NY | Vito Acconci Notebooks | 25             |  |



|                                       | Collection:            | Series.Folder: |  |
|---------------------------------------|------------------------|----------------|--|
| The Museum of Modern Art Archives, NY | Vito Acconci Notebooks | 25             |  |



|                                       | Collection:            | Series.Folder: |  |
|---------------------------------------|------------------------|----------------|--|
| The Museum of Modern Art Archives, NY | Vito Acconci Notebooks | 25             |  |

| March