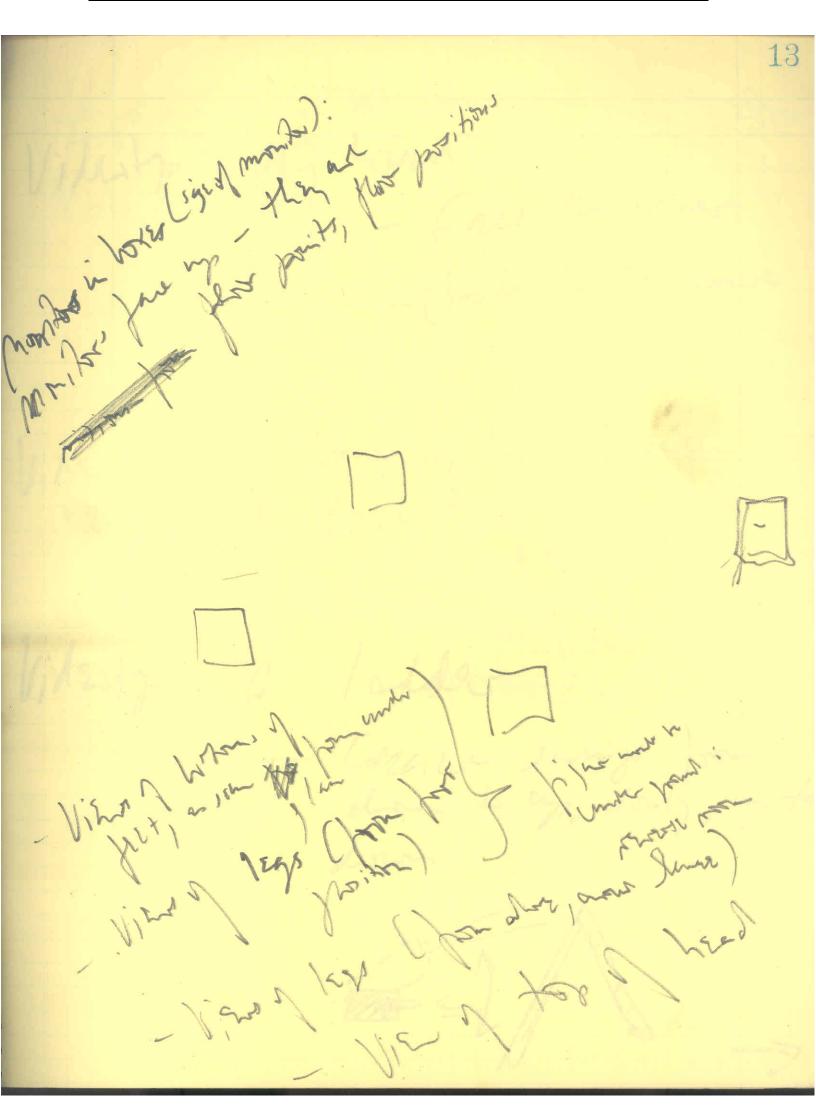

and the - A pieu with the come we we four shirt or personnels, or people do silut living by patertial - little like Jelens, Jeann Dra, Dole Porstson, 27k Better. They will act give: bust to come through ver, but to it similes (With & Remoth of to the andien) of their draws - or bram on he mjossed on them! and 24 - pancy; meter down the jay between red itenting and a new one; this is where you happenstigs ground - and mumbers with an abditioning of the categoriging
congressing - so it's most that their was
cottegory has - rester, you pro growing into
manners of their gray that coming to so that his question i) + theirsion toward it at 35 - when ' my " I harmy, when I'm sealy exchange when is in it is and and it was a first the say it highly there I can anit the seal grad, which i total.