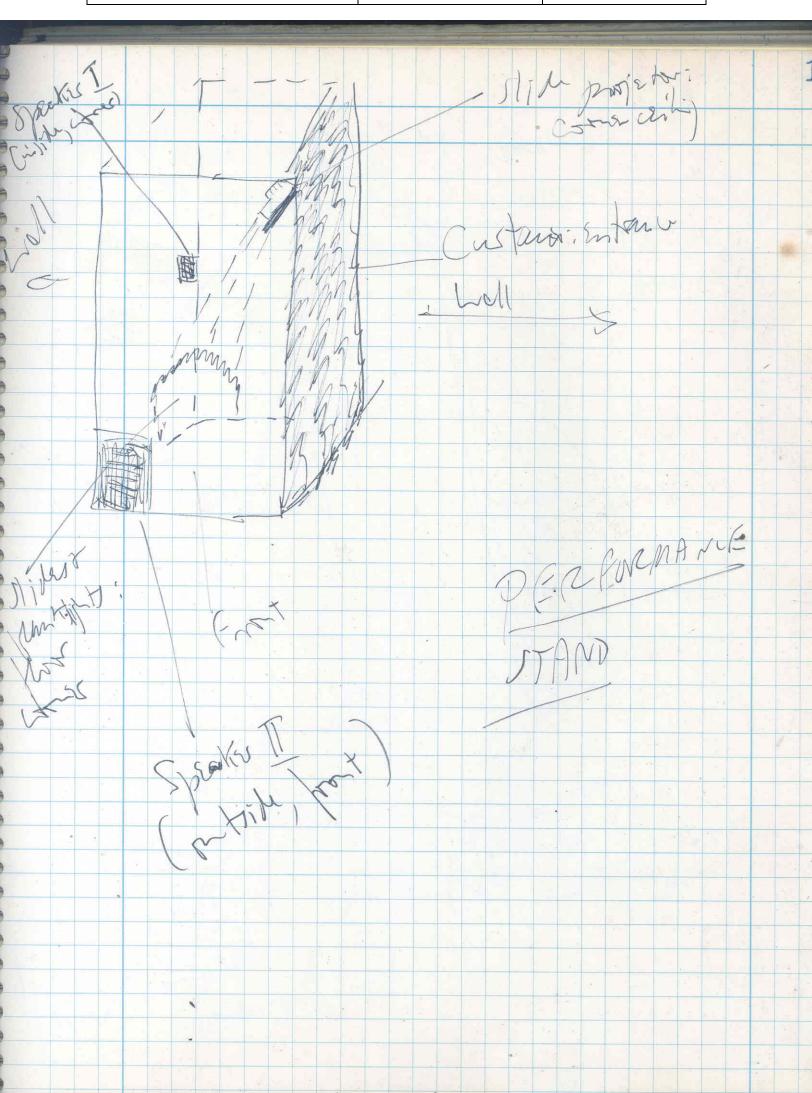

who subsequently donated them to The Museum of Modern Art Archives. The scan captures the notebook in its entirety, from front to back cover, except for blank pages.

|                                       | Collection:            | Series.Folder: |
|---------------------------------------|------------------------|----------------|
| The Museum of Modern Art Archives, NY | Vito Acconci Notebooks | 25             |



4 x 4 QUADRILLE RULED

43-647

50 SETS

MADE IN U. S. A.

NATIONAL BLANK BOOK COMPANY, INC., HOLYOKE, MASS. 01040

|                                       | Collection:            | Series.Folder: |  |
|---------------------------------------|------------------------|----------------|--|
| The Museum of Modern Art Archives, NY | Vito Acconci Notebooks | 25             |  |



|                                       | Collection:            | Series.Folder: |  |
|---------------------------------------|------------------------|----------------|--|
| The Museum of Modern Art Archives, NY | Vito Acconci Notebooks | 25             |  |



|                                       | Collection:            | Series.Folder: |  |
|---------------------------------------|------------------------|----------------|--|
| The Museum of Modern Art Archives, NY | Vito Acconci Notebooks | 25             |  |



|                                       | Collection:            | Series.Folder: |  |
|---------------------------------------|------------------------|----------------|--|
| The Museum of Modern Art Archives, NY | Vito Acconci Notebooks | 25             |  |



|