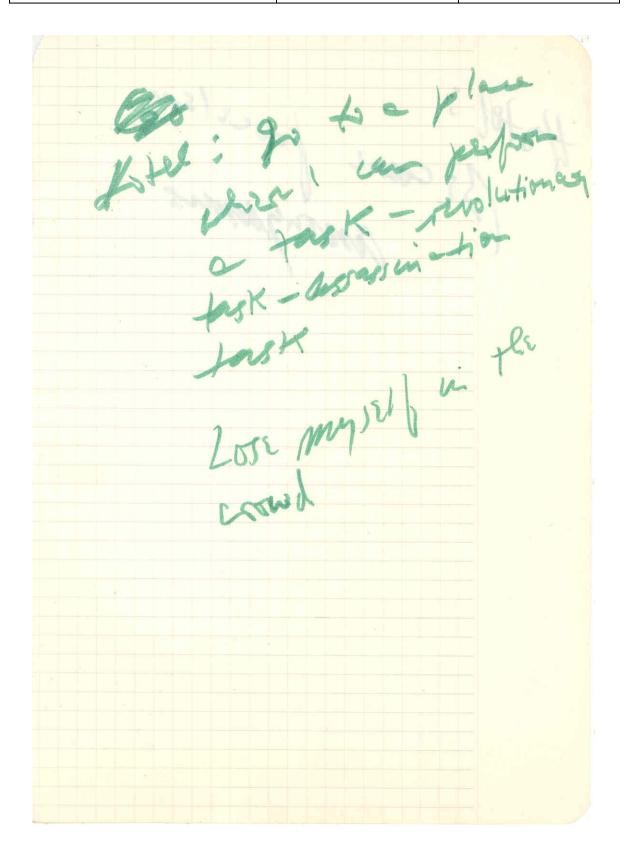

stopset to sun jiles last stand pani, through enopie, some this psparing to do something pithe int Jourly falin, on something

|                                       | Collection:            | Series.Folder: |
|---------------------------------------|------------------------|----------------|
| The Museum of Modern Art Archives, NY | Vito Acconci Notebooks | 17             |