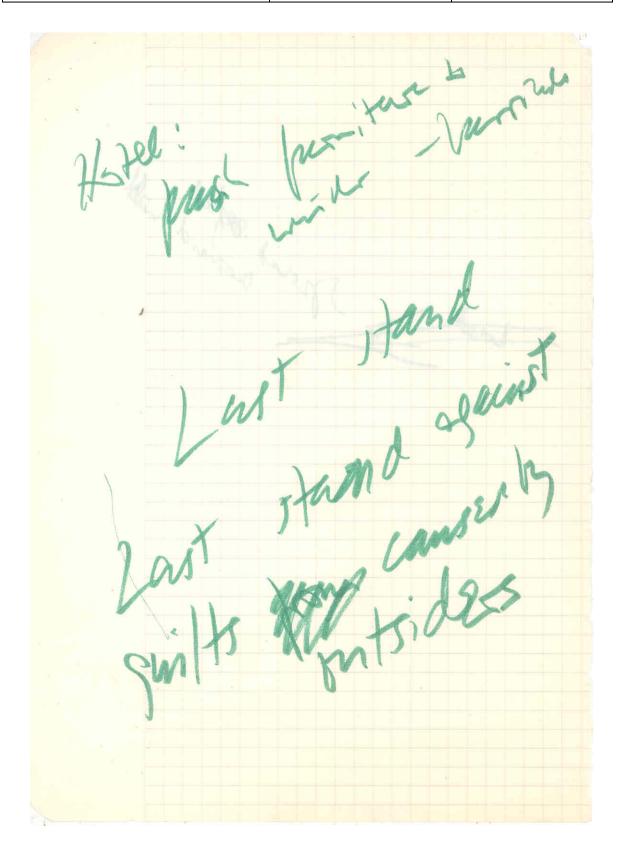

stopset to sun jiles last stand pani, through enopie, some this psparing to do something pithe int Jourly falin, on something

|                                       | Collection:            | Series.Folder: |
|---------------------------------------|------------------------|----------------|
| The Museum of Modern Art Archives, NY | Vito Acconci Notebooks | 17             |