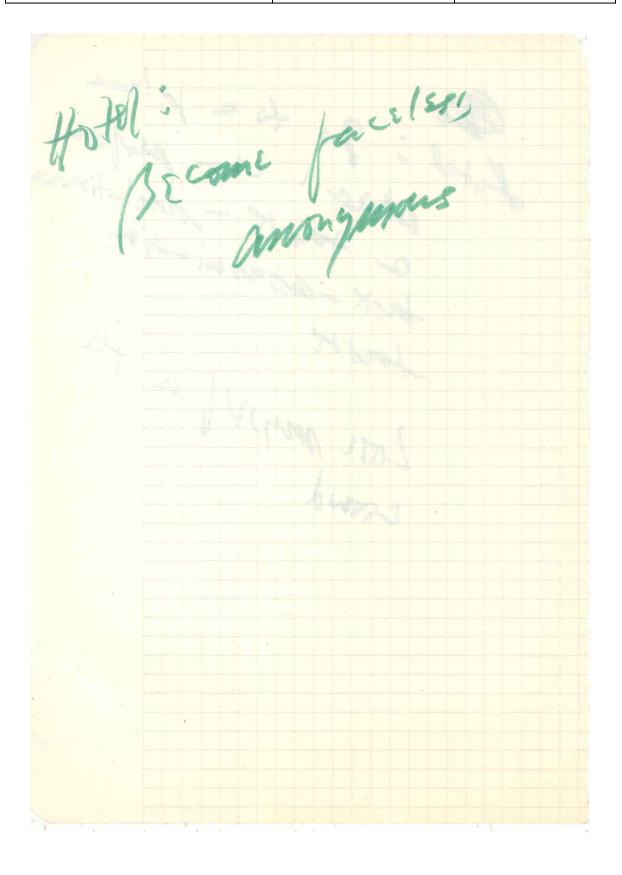

stopset to sun jiles last stand pani, through enopie, some this psparing to do something pithe int Jourly falin, on something

|                                       | Collection:            | Series.Folder: |
|---------------------------------------|------------------------|----------------|
| The Museum of Modern Art Archives, NY | Vito Acconci Notebooks | 17             |